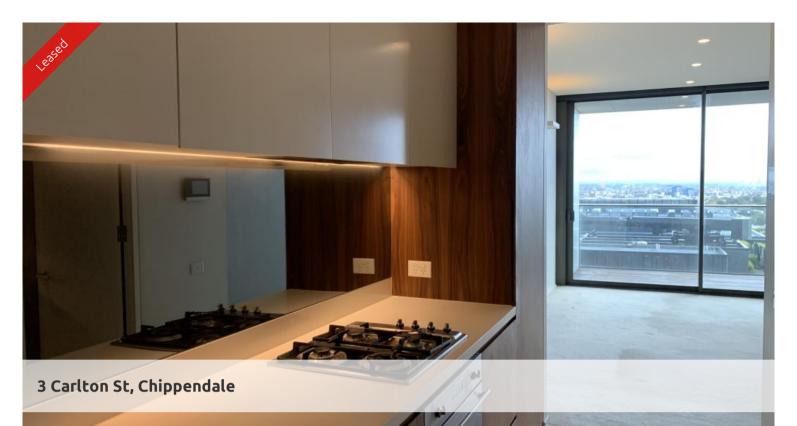

## MODERN STUDIO WITH BILLS INCLUDED IN CENTRAL PARK

Please meet at our office at 5 Carlton St, Chippendale a few minutes before to register and inspect.

One Central Park is inner city living at its best!

Rich in amenities, this Central Park features:

- New luxury apartments with stainless steel appliances
- Timber floor
- Security building with 24 hour concierge
- Fitness centre with pool, gymnasium & spa
- 6 star green rated development
- 5 level shopping centre with Woolworths
- City, district or park views from all apartments
- Fridge and washer/dryer included
- More than 30,000sqm of surrounding park and public space.