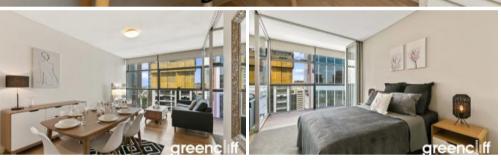

## Fabulously Furnished One Bedroom in Lumiere Residence

Located in the heart of Sydney's iconic Town Hall precinct, Lumiere at Regent Place is a residential village in the sky.

The apartment features -

- Roughly 65sqm facing east
- Timber flooring throughout, carpeted in the bedroom with built-in robe
- Modern kitchen & bathroom facilities
- Internal laundry
- Internal loggia
- Ducted air conditioning
- Secure parking space available at additional fee
- Full access to Club Lumiere and building facilities