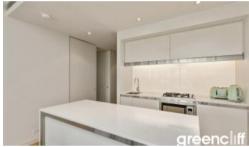

- Roughly 65sqm facing east
- Timber flooring throughout, carpeted in the bedroom with built-in robe
- Modern kitchen & bathroom facilities
- Internal laundry
- Internal loggia
- Ducted air conditioning
- Secure parking space available at additional fee
- Full access to Club Lumiere and building facilities