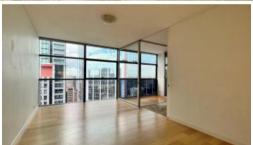

## FABULOUS EXECUTIVE APARTMENT - EAST FACING

Stunning light filled, east facing one bedroom unfurnished apartment available in the sought after Lumiere Residences

The apartment features -

- Roughly 65sqm, combined living and dining, study nook, and internal loggia
- Timber flooring throughout, carpeted in the bedroom with built-in robe
- Modern kitchen with bar fridge, convection microwave oven, drawer dishwasher, gas cooking top
- Bathroom facilities with internal laundry with dryer
- Ducted air-conditioning, intercom
- Secure parking space and a storage cage