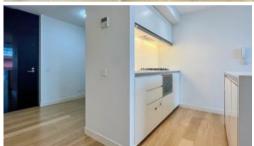

## FABULOUS EXECUTIVE APARTMENT - EAST FACING

Stunning light filled, east facing one bedroom unfurnished apartment available in the sought after Lumiere Residences

The apartment features -

- Roughly 65sqm, combined living and dining, study nook, and internal loggia
- Timber flooring throughout, carpeted in the bedroom with built-in robe
- Modern kitchen with bar fridge, convection microwave oven, drawer dishwasher, gas cooking top
- Bathroom facilities with internal laundry with dryer
- Ducted air-conditioning, intercom
- Secure parking space and a storage cage