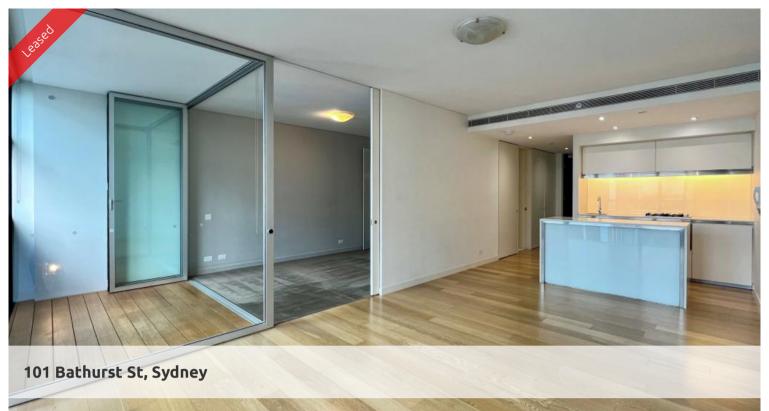

## FABULOUS EXECUTIVE APARTMENT - EAST FACING

Stunning light filled, east facing one bedroom unfurnished apartment available in the sought after Lumiere Residences

The apartment features -

- Roughly 65sqm, combined living and dining, study nook, and internal loggia
- Timber flooring throughout, carpeted in the bedroom with built-in robe
- Modern kitchen with bar fridge, convection microwave oven, drawer dishwasher, gas cooking top
- Bathroom facilities with internal laundry with dryer
- Ducted air-conditioning, intercom
- Secure parking space and a storage cage

Full access to Club Lumiere and building facilities -

- 50 meter indoor to outdoor swimming pool
- Sauna, spa and steam room
- Well equipped gym, games/yoga room, meeting room, cinemas
- 24-hour concierge and security