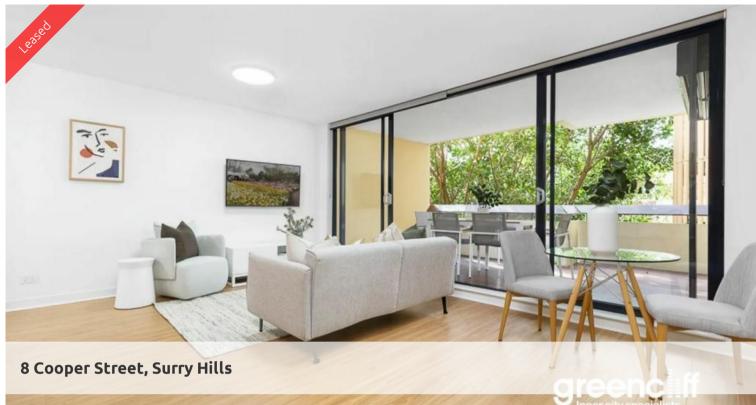

## 1 Bedroom Apartment with Parking at The ICON Building!

Elevated setting on level 5 one-bedroom apartment is in the popular "ICON" building, secure foyer, level lift access. Conveniently located within moments from central station, CBD, shops and local cafes and bars. Building features include gymnasium, sauna and concierge.

Features include:

- Combined lounge and dining flowing to balcony
- Polished timber floors
- Modern kitchen with gas cooktop and dishwasher
- Sleek bathroom with internal laundry facilities
- Generous bedroom with built in wardrobe
- Security building with lift and security car space