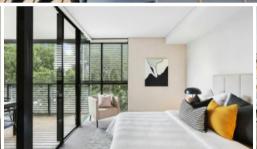

- Spacious living area flowing to generous timber decked loggia
- Ultra modern galley style kitchen with gas cook top and dishwasher
- Spacious bedroom with built-in wardrobe, reverse cycle air con
- Sleek bathroom with separate bath and shower, internal laundry
- Security building with lift, undercover car space and storage