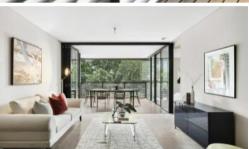

- Spacious living area flowing to generous timber decked loggia
- Ultra modern galley style kitchen with gas cook top and dishwasher
- Spacious bedroom with built-in wardrobe, reverse cycle air con
- Sleek bathroom with separate bath and shower, internal laundry
- Security building with lift, undercover car space and storage