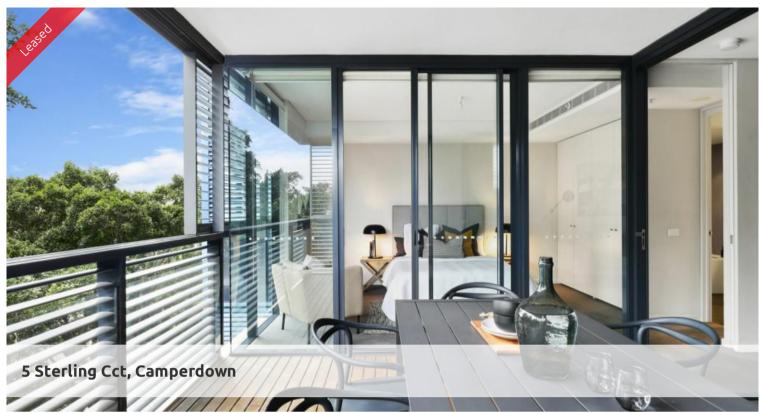

## 'TRIO' ONE BEDROOM APARTMENT WITH STUDY NOOK AND PARKING

Fabulous one bedroom apartment perfectly positioned on the third floor of the North building of sought after "Trio". Boasting an lovely westerly aspect additional features include:

- Spacious living area flowing to generous timber decked loggia
- Ultra modern galley style kitchen with gas cook top and dishwasher
- Spacious bedroom with built-in wardrobe, reverse cycle air con
- Sleek bathroom with separate bath and shower, internal laundry
- Security building with lift, undercover car space and storage