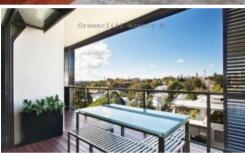

- Light and airy living, large timber decked loggia
- Quality wood flooring throughout
- Gourmet kitchen with gas cook top and dishwasher
- Generous size linen press and pull out pantry
- Generous bedroom with built-in wardrobe
- Sleek walk through bathroom with bath
- Superb finishes throughout, internal laundry with clothes dryer
- Near new timber floors
- Security building with lift and car space

Part furnishings include: dryer, outside plants, outdoor table, lounge room shelving and mirror.

Being in The City Quarter Complex you will be able to enjoy the free, unlimited access to your choice of a 50 metre outdoor or 25m indoor pool and two gymnasiums. The complex also has 24 hour security and restaurants. Only a 10 minute bus ride to the city or an easy stroll to Glebe, Tramsheds, Jubilee Park, Broadway, Leichhardt, RPA Hospital, Universities and Newtown which are just around the corner.