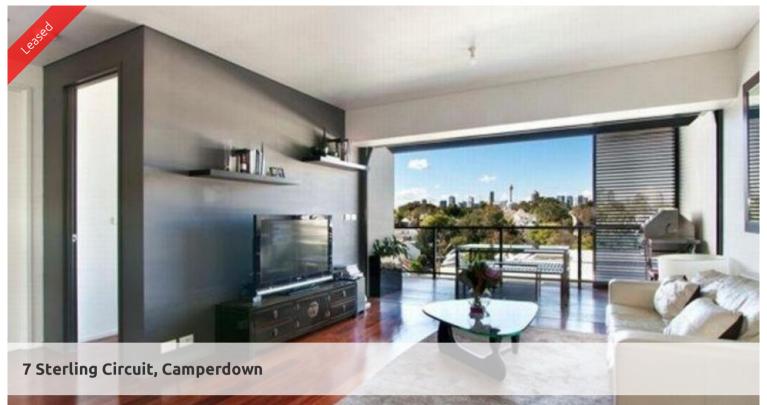

## ONE BEDROOM APARTMENT WITH CITY VIEWS

Spacious one bedroom apartment perfectly positioned within "Altro" in the popular City Quarter complex. Boasting sweeping City and district views, features include:

- Light and airy living, large timber decked loggia
- Quality wood flooring throughout
- Gourmet kitchen with gas cook top and dishwasher
- Generous size linen press and pull out pantry
- Generous bedroom with built-in wardrobe
- Sleek walk through bathroom with bath
- Superb finishes throughout, internal laundry with clothes dryer
- Near new timber floors
- Security building with lift and car space

Part furnishings include: dryer, outside plants, outdoor table, lounge room shelving and mirror.

Being in The City Quarter Complex you will be able to enjoy the free, unlimited access to your choice of a 50 metre outdoor or 25m indoor pool and two gymnasiums. The complex also has 24 hour security and restaurants. Only a 10 minute bus ride to the city or an easy stroll to Glebe, Tramsheds, Jubilee Park, Broadway, Leichhardt, RPA Hospital, Universities and Newtown which are just around the corner.