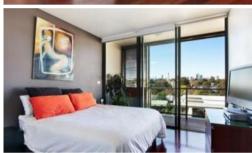

- Light and airy living, large timber decked loggia
- Quality wood flooring throughout
- Gourmet kitchen with gas cook top and dishwasher
- Generous size linen press and pull out pantry
- Generous bedroom with built-in wardrobe
- Sleek walk through bathroom with bath
- Superb finishes throughout, internal laundry with clothes dryer
- Near new timber floors
- Security building with lift and car space