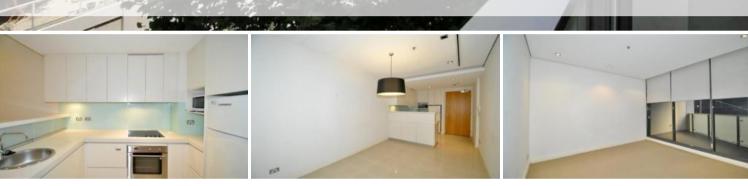

## BALCONY, GLIMPSES OF HARBOUR BRIDGE, LOCATION

Situated in the heart of Milsons Point, this ultra modern one bedroom apartment in the Azure complex features:

- Large bedroom with built-in robes
- High ceilings and reverse-cycle air conditioning
- Modern sleek kitchen with oven, ceramic cooktop, dishwasher, Caesar bench tops and glass splashback
- Living area with balcony offering a partial view of the Sydney Harbour Bridge from the balcony
- Dining separate from living area
- Complete bathroom and laundry facilities
- Communal gym with aerobic machines and weight equipment