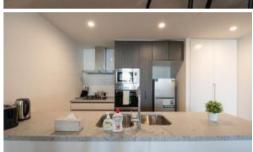

Located within the Foundry building in WEST END, this apartment features:

- Large outdoor covered balcony
- Thoughtfully designed combined living & dining area
- Designer gourmet gas cooking & ample storage
- Double sized bedrooms, both featuring built in wardrobes, main with ensuite
- Sparkling clean bathrooms with modern fittings throughout
- Timber flooring in the main living area & plush carpets in the bedrooms
- Ducted air conditioning throughout
- 1 x car space and storage
- Well maintained security building with intercom access