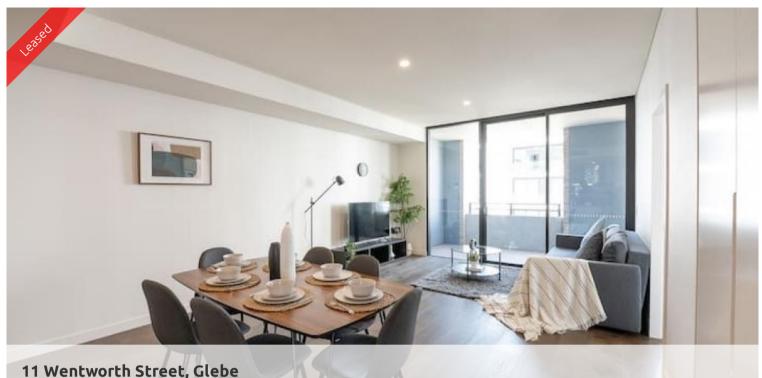

## Spacious Fully Furnished Two Bedroom Apartment

This stunning fully furnished 2-bedroom apartment ideally located in the sought-after West End Residences of Glebe reaches the benchmark of high end inner-city living

Located within the Foundry building in WEST END, this apartment features:

- Large outdoor covered balcony
- Thoughtfully designed combined living & dining area
- Designer gourmet gas cooking & ample storage
- Double sized bedrooms, both featuring built in wardrobes, main with ensuite
- Sparkling clean bathrooms with modern fittings throughout
- Timber flooring in the main living area & plush carpets in the bedrooms
- Ducted air conditioning throughout
- 1 x car space and storage
- Well maintained security building with intercom access