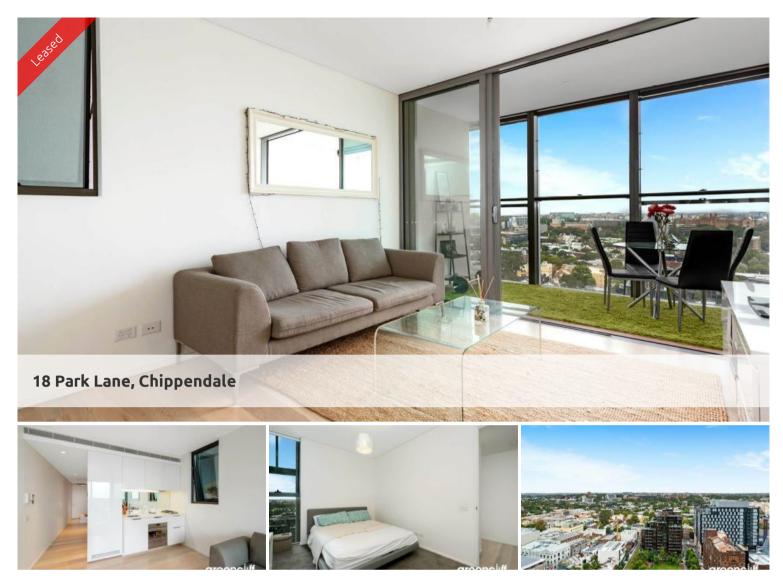

## MODERN ONE BEDROOM IN CENTRAL PARK

Located at Central Park Chippendale, The Mark has direct access to a fully equipped gymnasium, an elevated outdoor pool and on your doorstep is an expansive tree lined park named Chippendale Green. Fashionable retail outlets, a Woolworths supermarket and various cafes and eateries such as Din Tai Fung available to your heart's content.

Moments to Central station, buses and surrounding Universities makes living at Central Park the ultimate in downtown living.

The Mark is the ultimate lifestyle precinct.

The apartments boast intelligent and lifestyle-savvy interiors, features

- Ducted air conditioning
- Loggia for indoor/outdoor living
- Fridge and washer/drver included

🛏 1 🔊 1

Price Level 9 | DEPOSIT TAKEN -INSPECTION CANCELED Property Rental Property 6523