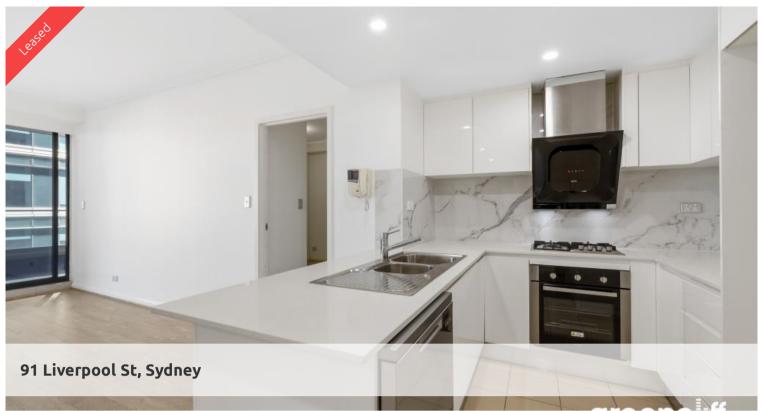

## World Tower - perfect city pad

With cafes, eateries, shops and transportations at door - World Tower has the ultimate city convenience for the busy executives.

- The apartment
  - Spacious two unfurnished bedrooms with built in robe
  - Study off master bedroom
  - Allocated parking space
  - Large entertaining balcony overlooking the city skylines, with storage box
  - Timber floorboards
  - European Miele appliances
  - Internal laundry
- - Security intercom system, air conditioning

## The building

- A 25 m heated indoor lap pool
- Integrated spa, sauna, and fully equipped gym
- 24 hour security and On-site building manager

**2 2 2 3** 2 **4** 1

Price Level 28 | \$1200 PW |
Deposit Taken