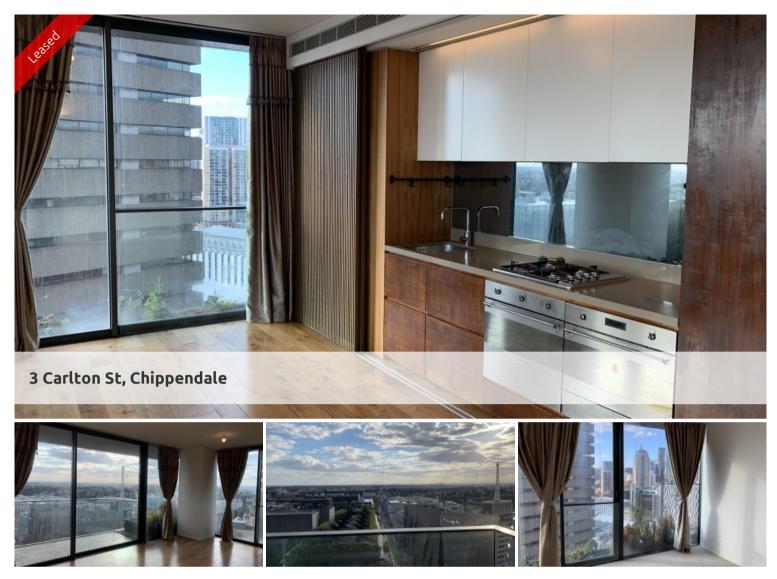

## MODERN ONE BEDROOM IN CENTRAL PARK

Please meet at our office at 5 Carlton St, Chippendale a few minutes before to register and inspect.

One Central Park is inner city living at its best!

Enjoy the convenience of shopping, entertainment, dining and transport right at your doorstep. Built around a beautiful park and draped in a living vertical garden, One Central Park is the perfect combination of luxury meeting nature.

Rich in amenities, this Central Park features:

- New luxury apartments with stainless steel appliances
- Timber floor
- Security building with 24 hour concierge
- Fitness centre with pool, gymnasium & spa
- 6 star green rated development
- 5 level shopping centre with Woolworths
- City, district or park views from all apartments
- Fridge and washer/dryer. Also, all bills ( electricity, water, gas and internet) included
- No storage

🛏 1 🔊 1 🖨 1

| Ргісе            | Level 12   DEPOSIT<br>TAKEN |
|------------------|-----------------------------|
| Property<br>Type | Rental                      |
| Property ID      | 6512                        |