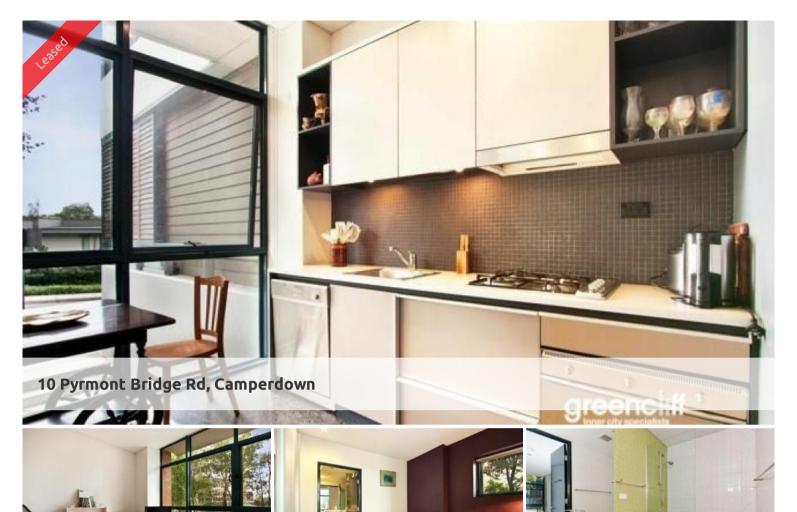

## ETAGE ONE BEDROOM APARTMENT

Video Link: https://www.youtube.com/watch?v=jLIAsFjTk9s

Beautiful one bedroom apartment situated in the popular "Etage" building within the sought after City Quarter complex. Features include;

- Galley style kitchen with gas cook top, dishwasher and pull-out pantry
- Combined open plan living area, light and airy throughout
- Ensuite bathroom and internal laundry including clothes dryer
- Separate raised bedroom with built -in wardrobes
- North facing bright and airy position with floor to ceiling windows.
- Moments from shops, cafes, transport, Sydney University and RPAH