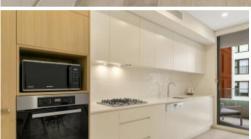

- \* Stylish full size kitchen with Meile appliances, gas cooking, dishwasher and full size stainless steel fridge.
- \* Double bed with storage, built in wardrobes and luxury linen.
- \* Open plan living and dining area with large TV and reverse cycle air conditioning.
- \* Sunny balcony perfect for relaxing.
- \* Beautiful bathroom with rain shower.
- \* Common roof top terrace with BBQ and stunning views.