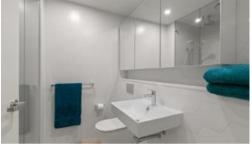

- \* Stylish full size kitchen with Meile appliances, gas cooking, dishwasher and full size stainless steel fridge.
- \* Double bed with storage, built in wardrobes and luxury linen.
- \* Open plan living and dining area with large TV and reverse cycle air conditioning.
- \* Sunny balcony perfect for relaxing.
- \* Beautiful bathroom with rain shower.
- \* Common roof top terrace with BBQ and stunning views.