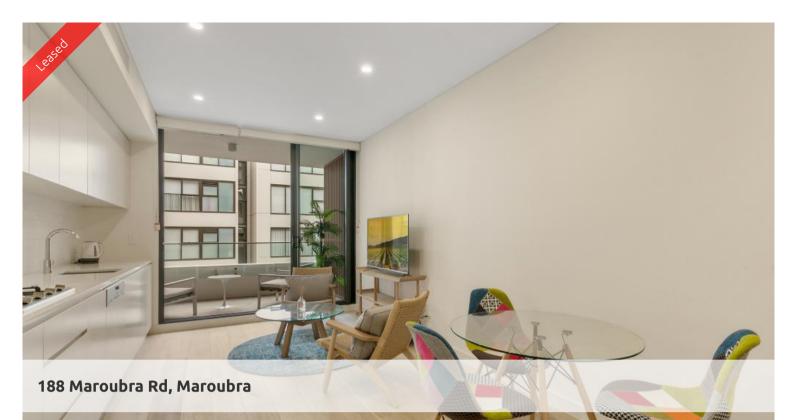

## FURNISHED LARGE STUDIO IN THE HEART OF MAROUBRA - DEPOSIT TAKEN

Large studio in the Heart of Maroubra Junction. The apartment is stylish and comfortable, fully furnished with designer furniture and kitchen ware.

- \* Stylish full size kitchen with Meile appliances, gas cooking, dishwasher and full size stainless steel fridge.
- \* Double bed with storage, built in wardrobes and luxury linen.
- \* Open plan living and dining area with large TV and reverse cycle air conditioning.
- \* Sunny balcony perfect for relaxing.
- \* Beautiful bathroom with rain shower.
- \* Common roof top terrace with BBQ and stunning views.

The apartment has been exquisitely furnished with everything you need to make this your home. Located close to Pacific Square shopping center, public transport and only moments to Maroubra Beach.

Please contact Raymond Wijaya on 0433 668 648 to arrange an inspection.