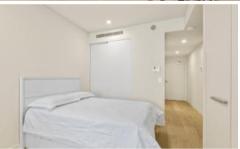

- \* Stylish full size kitchen with Meile appliances, gas cooking, dishwasher and full size stainless steel fridge.
- \* Double bed with storage, built in wardrobes and luxury linen.
- \* Open plan living and dining area with large TV and reverse cycle air conditioning.
- \* Sunny balcony perfect for relaxing.
- \* Beautiful bathroom with rain shower.
- \* Common roof top terrace with BBQ and stunning views.