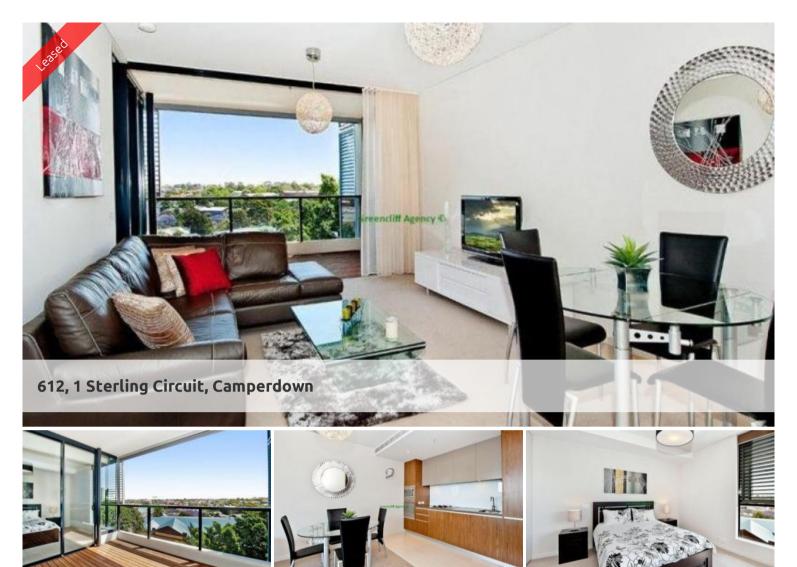

## "TRIO" FULLY FURNISHED ONE BEDROOM APARTMENT + PARKING

Located on the sixth floor is this exquisitely furnished one bedroom with expansive views over Annandale. With modern furnishings throughout and a security car space this apartment will not disappoint.

## Features include:

- Spacious lounge/dining flowing onto large timber decked loggia
- Sleek gas kitchen with Smeg appliances, including dishwasher
- Sleek bathroom, with separate bath & shower, internal laundry
- Generous bedroom with built-in robe, superb furnishings throughout

Being in The City Quarter Complex you will be able to enjoy the free, unlimited access to your choice of a 50 metre outdoor or 25m indoor pool and two gymnasiums. The complex also has 24 hour security, a Japanese restaurant, cafes & convenience store.