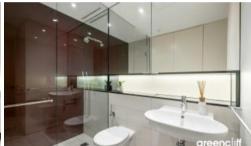

## Lumiere Residence - Executive Furnished 1 Bedroom

West facing one bedroom fully furnished apartment available in the sought after Lumiere building.

The apartment features:

- Timber flooring through out living areas/carpet to bedroom
- Roughly 60sqm with built in robe
- Modern kitchen & bathroom facilities
- Internal laundry and extra storage space
- Ducted air conditioning
- Full access to Club Lumiere and building facilities