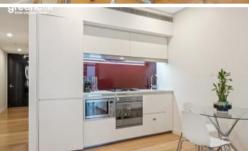

## Lumiere Residence - Executive Furnished 1 Bedroom

West facing one bedroom fully furnished apartment available in the sought after Lumiere building.

The apartment features:

- Timber flooring through out living areas/carpet to bedroom
- Roughly 60sqm with built in robe
- Modern kitchen & bathroom facilities
- Internal laundry and extra storage space
- Ducted air conditioning
- Full access to Club Lumiere and building facilities