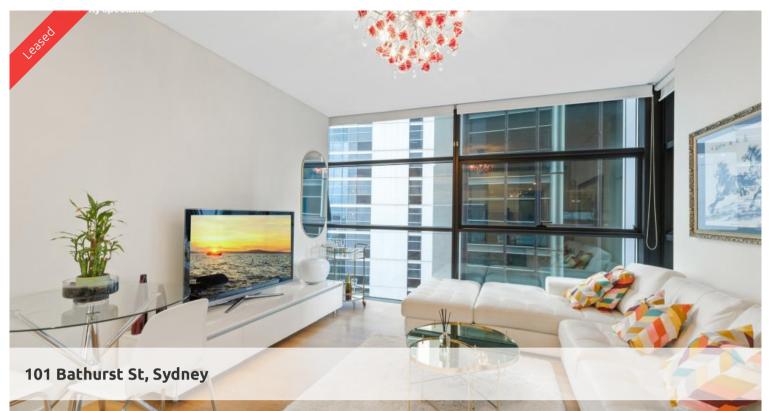

## Lumiere Residence - Executive Furnished 1 Bedroom

West facing one bedroom fully furnished apartment available in the sought after Lumiere building.

The apartment features:

- Timber flooring through out living areas/carpet to bedroom
- Roughly 60sqm with built in robe
- Modern kitchen & bathroom facilities
- Internal laundry and extra storage space
- Ducted air conditioning
- Full access to Club Lumiere and building facilities

Facilities include access to spectacular indoor/outdoor 50 & 20 metre pool, sauna, spa, gym, function room & 2 cinemas.

Concierge services 24/7

The above information provided has been furnished to us by the vendor/s. We have not verified whether or not that information is accurate and do not have any belief in one way or the other in its accuracy. We do not accept any responsibility to any person for its accuracy and do no more than pass it on. All interested parties should make and rely upon their own inquiries in order to determine whether or not this information is in fact accurate.