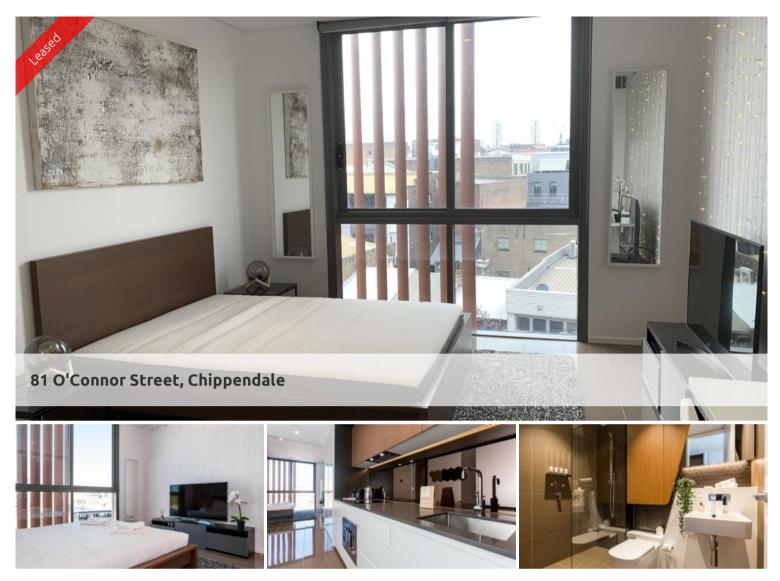

## MODERN STUDIO WITH BILLS INCLUDED IN CENTRAL PARK

## Please meet at our office on 5 Carlton Street, Chippendale a few minutes before to register and inspect

The final building of Central Park is now complete offering all residents a unique lifestyle surrounded by parks and gardens with a large shopping complex, movie theartre and sitting right next to Spice Alley and Kensington Street. You have everything at your door and only moments from Sydney CBD. Wonderland is a beautiful building full of character and style the apartments are sleek, modern are generous in size.

- \* Large open plan living, dining, kitchen and study area.
- \* Good size balcony
- \* Sleek kitchen with gas cooking and integrated dishwasher.
- \* Good size study nook.
- \* Large terrace perfect for entertaining and relaxing.