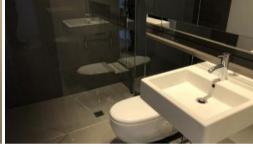

### ONE BEDROOM APARTMENT IN GREAT LOCATION

- Ducted air conditioning
- Loggia for indoor/outdoor living
- Fridge and washer/dryer included
- European kitchen appliances/stone bench tops
- The latest bathroom fittings and design
- Light timber flooring to the living areas/carpeted bedrooms
- East facing aspect
- Security intercom system