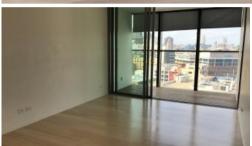

### ONE BEDROOM APARTMENT IN GREAT LOCATION

- Ducted air conditioning
- Loggia for indoor/outdoor living
- Fridge and washer/dryer included
- European kitchen appliances/stone bench tops
- The latest bathroom fittings and design
- Light timber flooring to the living areas/carpeted bedrooms
- East facing aspect
- Security intercom system