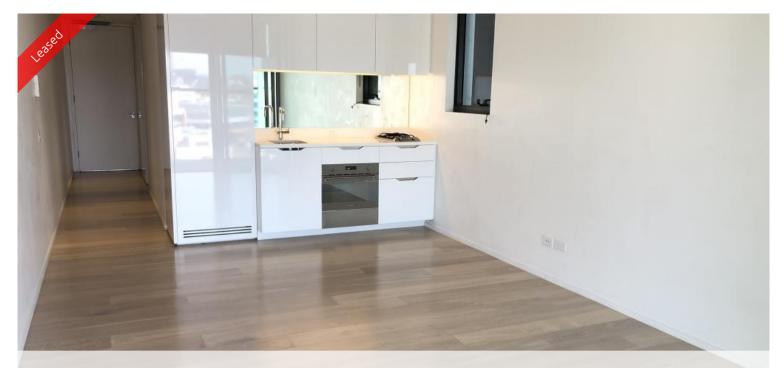

### ONE BEDROOM APARTMENT IN GREAT LOCATION

- Ducted air conditioning
- Loggia for indoor/outdoor living
- Fridge and washer/dryer included
- European kitchen appliances/stone bench tops
- The latest bathroom fittings and design
- Light timber flooring to the living areas/carpeted bedrooms
- East facing aspect
- Security intercom system