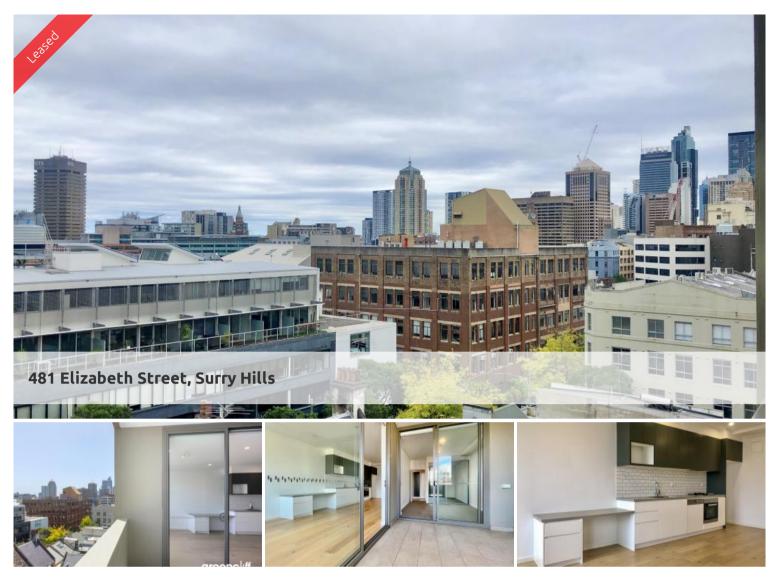

## Amazing Rooftop Area with Skyline views and BBQ area

Live in the heart of Surry Hills where all the actions are at, trendy cafes, eateries and bars at your door step.

Transport including bus, Central station near by and moments to Crown Street, local shops.

Gorgeously designed and built to capture natural light and air flow through out apartment.

- Well-proportioned layout with polished timber floors
- Open plan lounge/dining room off kitchen
- Galley style kitchen with dishwasher & gas cooking appliances
- Large double-size bedroom w/mirrored built-ins
- Large internal laundry & bathroom with the latest fittings
- Air conditioning
- No Pets
- Spacious Balcony overlooking the city
- Communal Rooftop Area with Skyline views and BBQ