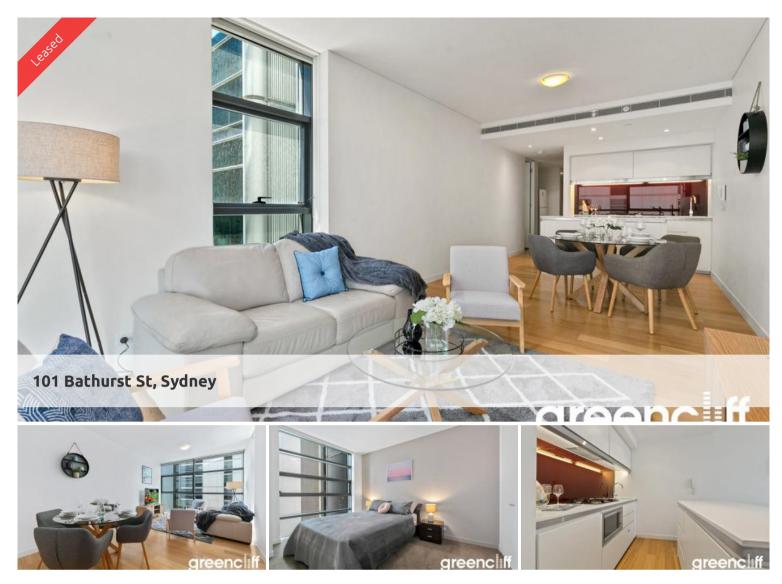

## Immaculately kept unfurnished 1 bedroom with study

Featuring spacious combined lounge and dining areas, state of the art modern kitchen with dishwasher, grand bathroom, a separate study nook with internal laundry.

Apartment comes with 1 parking space

Located in the heart of Sydney's iconic Town Hall precinct, Lumiere at Regent Place is a residential village in the sky. Consisting of an elegant glass tower floating above a new retail & commercial arcade, Regent Place.