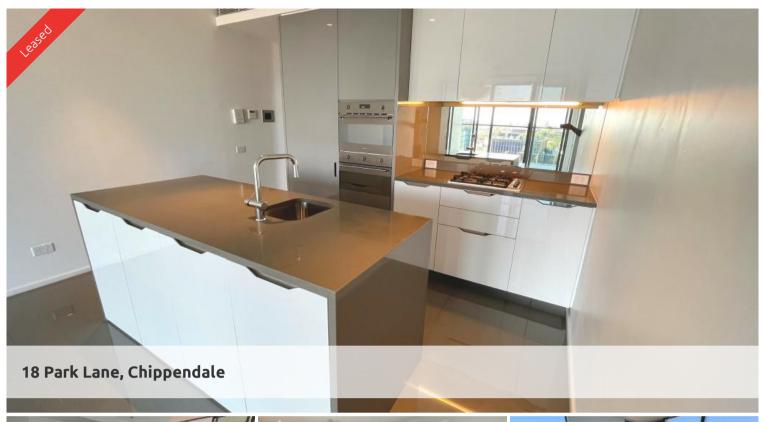

## BRIGHT AND SPACIOUS UNFURNISHED THREE BEDS IN CENTRAL PARK

Located at Central Park Chippendale, The Mark has direct access to a fully equipped gymnasium, an elevated outdoor pool and on your doorstep is an expansive tree lined park named Chippendale Green. Fashionable retail outlets, a Woolworths supermarket and various cafes and eateries such as Din Tai Fung available to your heart's content.

- Ducted air conditioning
- Loggia for indoor/outdoor living
- Fridge and washer/dryer included
- European kitchen appliances/stone bench tops
- The latest bathroom fittings and design
- Tiled flooring to the living areas/carpeted bedrooms