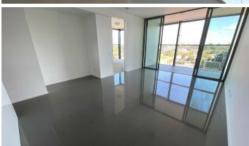

## BRIGHT AND SPACIOUS UNFURNISHED THREE BEDS IN CENTRAL PARK

- Ducted air conditioning
- Loggia for indoor/outdoor living
- Fridge and washer/dryer included
- European kitchen appliances/stone bench tops
- The latest bathroom fittings and design
- Tiled flooring to the living areas/carpeted bedrooms