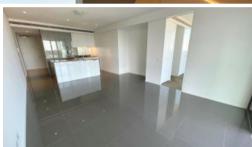

## BRIGHT AND SPACIOUS UNFURNISHED THREE BEDS IN CENTRAL PARK

- Ducted air conditioning
- Loggia for indoor/outdoor living
- Fridge and washer/dryer included
- European kitchen appliances/stone bench tops
- The latest bathroom fittings and design
- Tiled flooring to the living areas/carpeted bedrooms