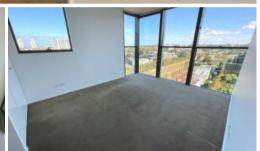

## BRIGHT AND SPACIOUS UNFURNISHED THREE BEDS IN CENTRAL PARK

- Ducted air conditioning
- Loggia for indoor/outdoor living
- Fridge and washer/dryer included
- European kitchen appliances/stone bench tops
- The latest bathroom fittings and design
- Tiled flooring to the living areas/carpeted bedrooms