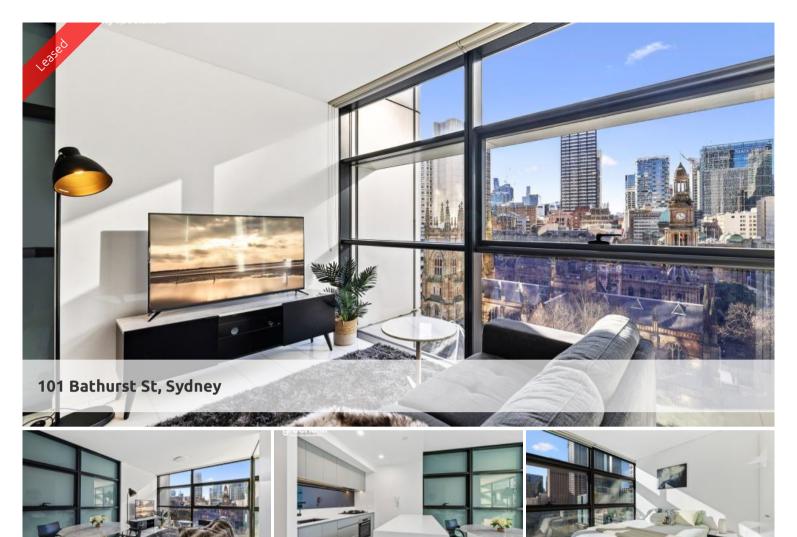

## Furnished North Facing City Pad

Located in the heart of Sydney's iconic Town Hall precinct, Lumiere at Regent Place is a residential village in the sky.

The apartment features

- Furnished with king sized bed and modern interior
- Tiled flooring throughout
- Roughly 55sqm with built in robe
- Brand new kitchen with European appliances
- Internal laundry & modern streamlined bathroom
- Ducted air conditioning & internal storage room & basement cage
- Secure parking for 1 car
- Full access to Club Lumiere and building facilities

Facilities include access to spectacular indoor/outdoor 50 & 20 metre pool, sauna, spa, gym, function room & 2 cinemas.

The above information provided has been furnished to us by the vendor/s. We have not verified whether or not that information is accurate and do not have any belief in one way or the other in its accuracy. We do not accept any responsibility to any person for its accuracy and do no more than pass it on. All interested parties should make and rely upon their own inquiries in order to determine whether or not this information is in fact accurate.

🛏 1 🔊 1 🖨 1

| Ргісе            | Level 19   \$950 PW   Deposit<br>Taken |
|------------------|----------------------------------------|
| Property<br>Type | Rental                                 |
| Property ID6461  |                                        |