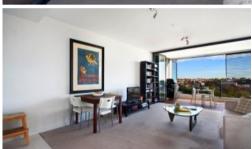

### Apartment features: -

- Spacious living area boasting tranquil leafy outlook
- Ultra modern open plan kitchen with gas cook top and dishwasher
- Private loggia with timber decking, ideal for alfresco entertaining
- Large bedroom with built-in wardrobe, light and airy throughout
- Dedicated study space, internal laundry
- Dual access bathroom with separate bath and shower