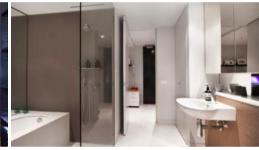

### Apartment features: -

- Spacious living area boasting tranquil leafy outlook
- Ultra modern open plan kitchen with gas cook top and dishwasher
- Private loggia with timber decking, ideal for alfresco entertaining
- Large bedroom with built-in wardrobe, light and airy throughout
- Dedicated study space, internal laundry
- Dual access bathroom with separate bath and shower