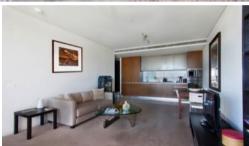

### Apartment features: -

- Spacious living area boasting tranquil leafy outlook
- Ultra modern open plan kitchen with gas cook top and dishwasher
- Private loggia with timber decking, ideal for alfresco entertaining
- Large bedroom with built-in wardrobe, light and airy throughout
- Dedicated study space, internal laundry
- Dual access bathroom with separate bath and shower