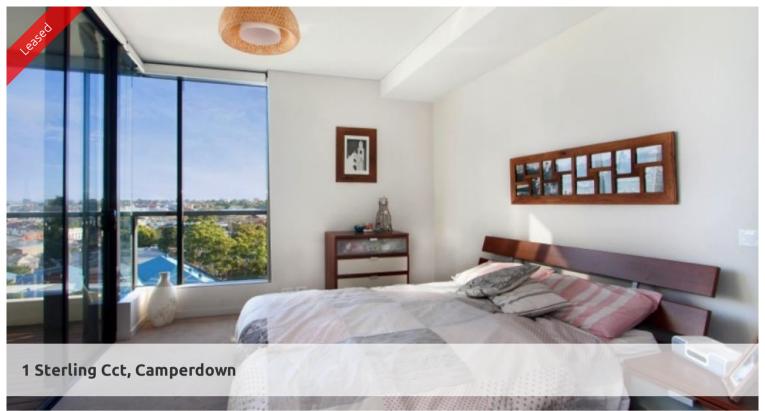

### Apartment features: -

- Spacious living area boasting tranquil leafy outlook
- Ultra modern open plan kitchen with gas cook top and dishwasher
- Private loggia with timber decking, ideal for alfresco entertaining
- Large bedroom with built-in wardrobe, light and airy throughout
- Dedicated study space, internal laundry
- Dual access bathroom with separate bath and shower