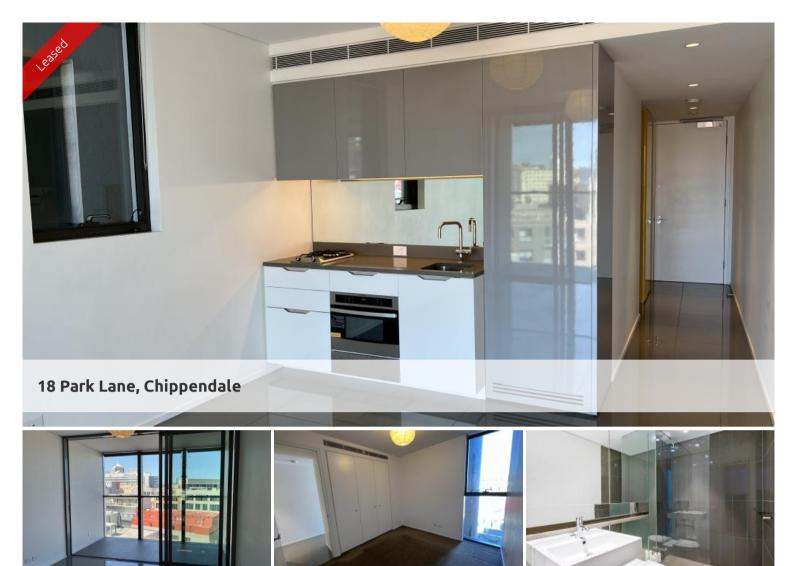

Located at Central Park Chippendale, The Mark has direct access to a fully equipped gymnasium, an elevated outdoor pool and on your doorstep is an expansive tree lined park named Chippendale Green. Fashionable retail outlets, a Woolworths supermarket and various cafes and eateries such as Din Tai Fung available to your heart's content.

Moments to Central station, buses and surrounding Universities makes living at Central Park the ultimate in downtown living.

The Mark is the ultimate lifestyle precinct.

The apartments boast intelligent and lifestyle-savvy interiors, features

- Ducted air conditioning
- Loggia for indoor/outdoor living

🛏 1 🔊 1 🖨 1

| Level 20   DEPOSIT<br>TAKEN |
|-----------------------------|
| Rental                      |
| 6438                        |
|                             |