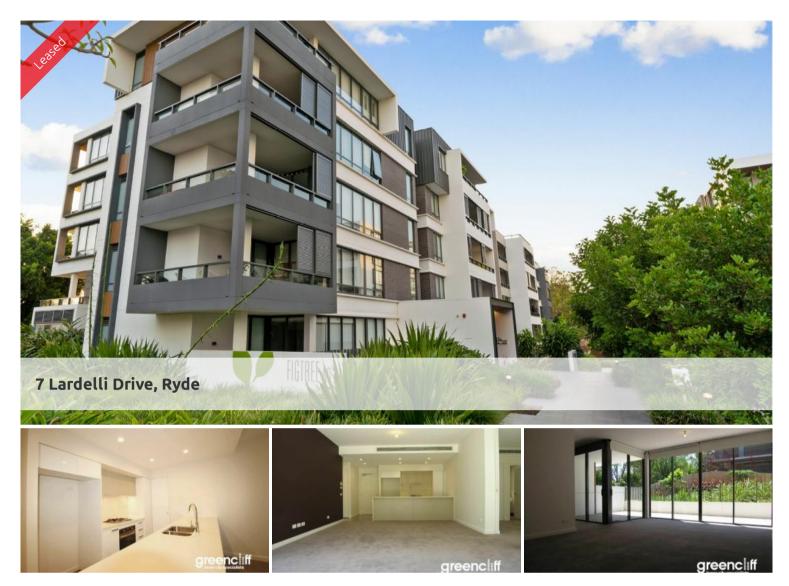

## Well appointed 2 bedroom with Terrace balcony

Boasting the very best in style, sophistication and quality within Figtree Apartments, this stunning ground floor 2 bedroom apartment has everything you're looking for in a new place to call home.

The apartment features:

- High ceilings throughout
- Large North facing terrace
- Open plan lounge and dining area
- Designer kitchen with gas cooking, dishwasher, microwave and plenty of storage
- Double sized bedrooms with built in wardrobes, main with ensuite bathroom
- Chic bathroom with separate bath and shower
- Reverse cycle ducted air conditioning
- Internal laundry with dryer
- NBN and Foxtel ready
- Car space with storage
- Lift access