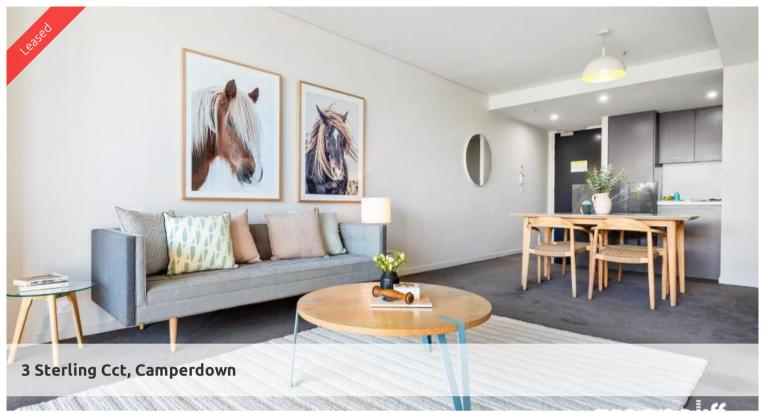

## GREAT LOCATION! ONE BEDROOM APARTMENT WITH PARKING

Stunning one bedroom apartment available on level 2 of the sought after TRIO complex. Open the bi fold doors between the living room and the loggia to create an extended living and entertainment area.

Features of this apartment include:

- Ultra modern kitchen with gas cook top, dishwasher and microwave
- Spacious living area flowing to generous timber decked loggia
- Internal laundry with a clothes dryer
- Sleek bathroom with separate bath and shower
- Spacious bedroom with built-in robes, tranquil leafy outlook
- Superb finishes throughout, reverse cycle air conditioning
- Security building with lift, storage and car space