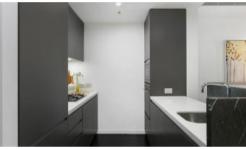

Features of this apartment include:

- Ultra modern kitchen with gas cook top, dishwasher and microwave
- Spacious living area flowing to generous timber decked loggia
- Internal laundry with a clothes dryer
- Sleek bathroom with separate bath and shower
- Spacious bedroom with built-in robes, tranquil leafy outlook
- Superb finishes throughout, reverse cycle air conditioning
- Security building with lift, storage and car space