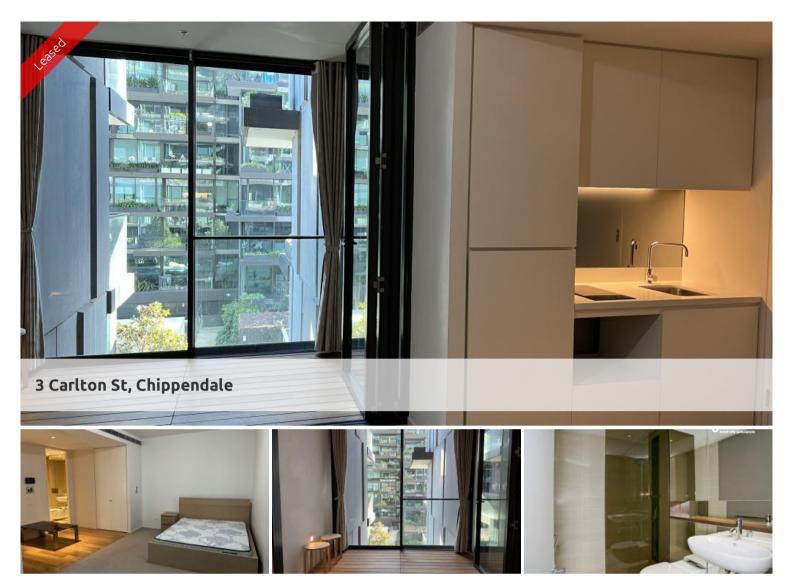

## MODERN STUDIO WITH BILLS INCLUDED IN CENTRAL PARK Please meet at our office at 5 Carlton St, Chippendale a few minutes before to register and inspect.

One Central Park is inner city living at its best!

Rich in amenities, this Central Park features:

- New luxury apartments with stainless steel appliances
- Timber floor
- Security building with 24 hour concierge
- Fitness centre with pool, gymnasium & spa
- 6 star green rated development
- 5 level shopping centre with Woolworths
- City, district or park views from all apartments
- Fridge and washer/dryer included
- More than 30,000sqm of surrounding park and public space.