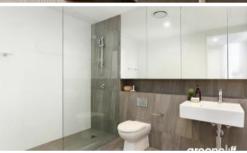

Features of this apartment include:

- Spacious combined lounge and dining area with timber flooring
- Designer kitchen with stainless steel appliances, dishwasher and gas cooking
- Double sized bedroom with floor to ceiling built in robes
- Ducted air conditioning and ceiling fans
- Highest quality finishes
- Basement storage and parking with lift access
- The development includes a communal garden area.