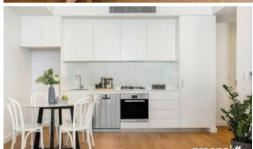

Features of this apartment include:

- Spacious combined lounge and dining area with timber flooring
- Designer kitchen with stainless steel appliances, dishwasher and gas cooking
- Double sized bedroom with floor to ceiling built in robes
- Ducted air conditioning and ceiling fans
- Highest quality finishes
- Basement storage and parking with lift access
- The development includes a communal garden area.