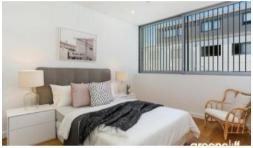

Features of this apartment include:

- Spacious combined lounge and dining area with timber flooring
- Designer kitchen with stainless steel appliances, dishwasher and gas cooking
- Double sized bedroom with floor to ceiling built in robes
- Ducted air conditioning and ceiling fans
- Highest quality finishes
- Basement storage and parking with lift access
- The development includes a communal garden area.