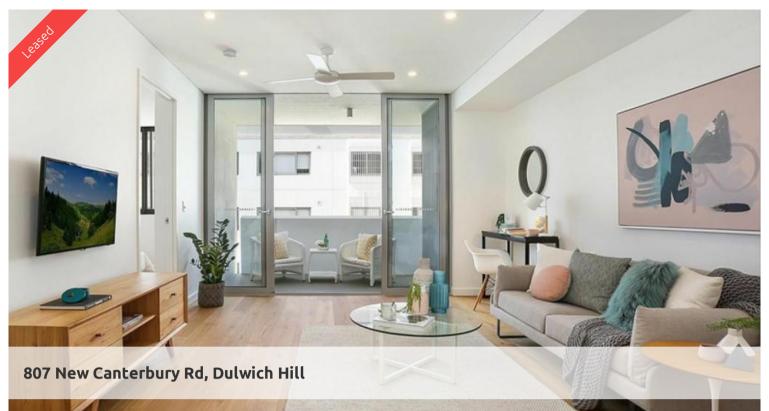

## Modern One Bedroom Apartment with Parking & Storage

Live the life you deserve with the one of the best developments in the Inner West. With an elevated position in the architect-designed 'Dulwich Green' complex, this luxe apartment is light-filled and complete with high quality finishes.

Features of this apartment include:

- Spacious combined lounge and dining area with timber flooring
- Designer kitchen with stainless steel appliances, dishwasher and gas cooking
- Double sized bedroom with floor to ceiling built in robes
- Ducted air conditioning and ceiling fans
- Highest quality finishes
- Basement storage and parking with lift access
- The development includes a communal garden area.

All within short walking distance to Hurlstone Park Rail (8 minutes), Dulwich Grove light rail, local cafes and schools makes this the perfect address to call home.

\*\* images used maybe indicatives only\*\*