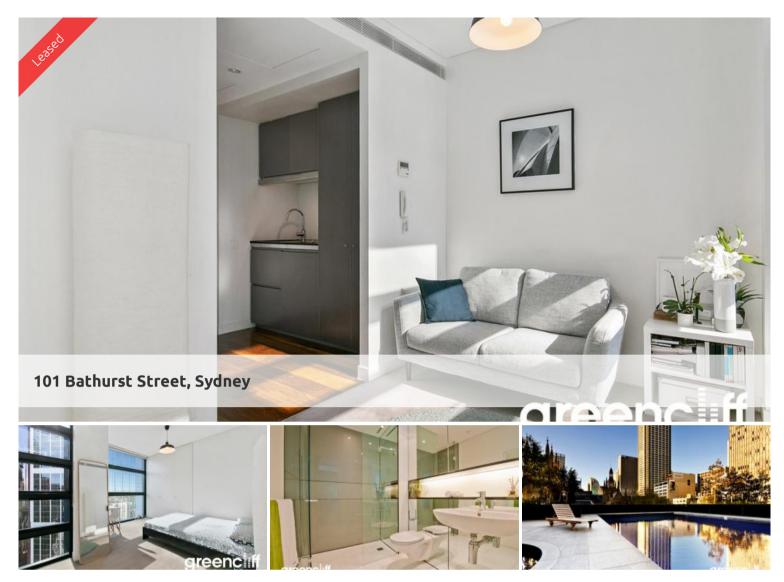

## Spacious Dual Keyed Studio

Unfurnished studio apartment located in the sought after Lumiere Residences.

The studio features:

- Built in wardrobe
- Modern kitchen & bathroom facilities
- Shared laundry with only one other apartment
- Electricity included in your rent.
- Ducted air conditioning

- Full access to Club Lumiere and building facilities Facilities include access to spectacular indoor/outdoor 50 meter pool, sauna, spa, gym, function room & 2 cinemas.

\*\*Photos may indicative

The above information provided has been furnished to us by the vendor/s. We have not verified whether or not that information is accurate and do not have any belief in one way or the other in its accuracy. We do not accept any responsibility to any person for its accuracy and do no more than pass it on. All interested parties should make and rely upon their own inquiries in order to determine whether or not this information is in fact accurate.

🛏 1 🔊 1

| Ргісе            | Level 35   \$675 PW   Deposit<br>Taken |
|------------------|----------------------------------------|
| Property<br>Type | Rental                                 |
| Property ID6410  |                                        |