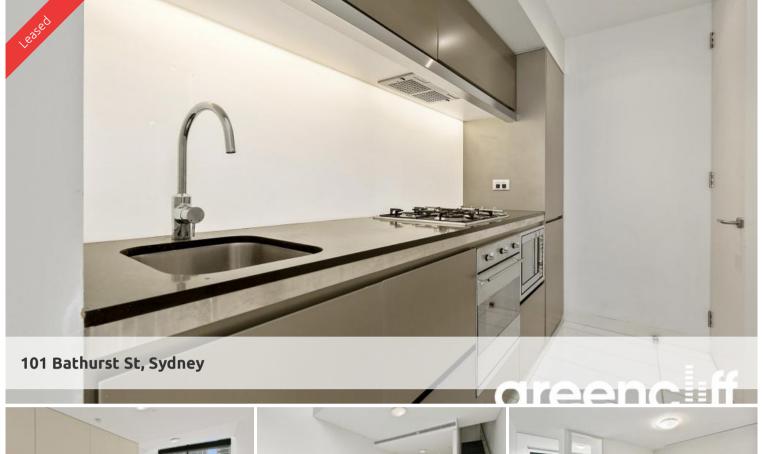

## SOUTH FACING LOFT STYLE APARTMENT with additional study or guest bedroom

South facing unfurnished Loft Style One bedroom + Study apartment available on level 36 of the Lumiere Residences.

- Floor to ceiling glass windows that look out into the city and distance
- Open plan living and dining area
- Modern kitchen featuring gas cooking, dishwasher, microwave
- 2 chic bathrooms
- Study area
- Double sized bedroom with built in cupboards
- Internal laundry with dryer
- Secure parking for 1 car