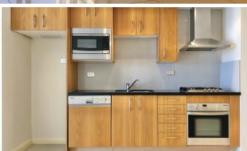

#### The apartment

- Spacious one unfurnished bedroom with built in robe
- Large study room
- Allocated parking space
- Large etertaining balcony overlooking the city skylines
- Fully tiled to living areas and carpet to bedroom
- European Miele appliances
- Internal laundry with dryer