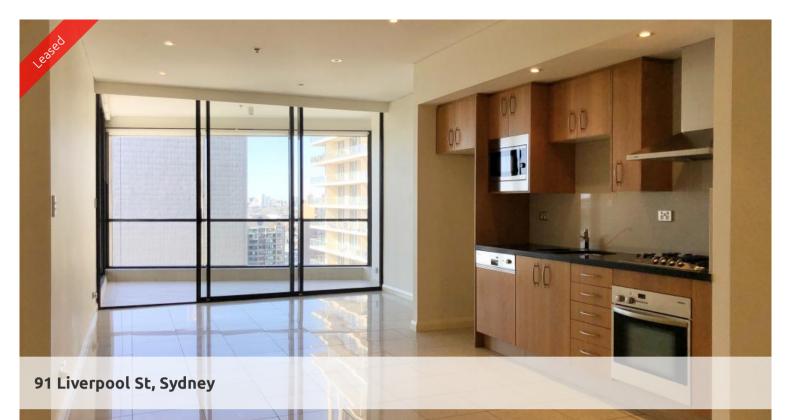

# World Tower - perfect city pad

With cafes, eateries, shops and transportations at door - World Tower has the ultimate city convenience for the busy executives.

#### The apartment

- Spacious one unfurnished bedroom with built in robe
- Large study room
- Allocated parking space
- Large etertaining balcony overlooking the city skylines
- Fully tiled to living areas and carpet to bedroom
- European Miele appliances
- Internal laundry with dryer

## The building

- A 25 m heated indoor lap pool
- Integrated spa, sauna, and fully equipped gym
- 24 hour security and On-site building manager

**1 1 1 1 1** 

Price Level 42 | \$900 PW | Deposit

Taken

**Property** Rental