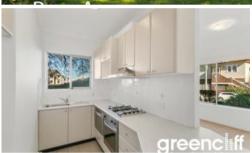

- Open plan living and dining featuring large picture windows with water glimpses of the harbour
- Stylishly appointed kitchen includes quality gas appliances and dishwasher
- Bedroom with double built in robe
- Good sized bathroom with combined shower over bath
- Coin operated laundry in the basement
- Timber flooring with tiles to kitchen