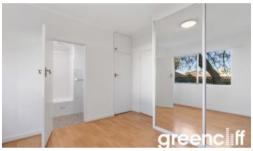

- Open plan living and dining featuring large picture windows with water glimpses of the harbour
- Stylishly appointed kitchen includes quality gas appliances and dishwasher
- Bedroom with double built in robe
- Good sized bathroom with combined shower over bath
- Coin operated laundry in the basement
- Timber flooring with tiles to kitchen