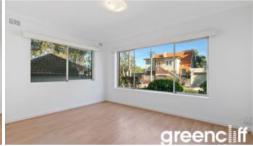

- Open plan living and dining featuring large picture windows with water glimpses of the harbour
- Stylishly appointed kitchen includes quality gas appliances and dishwasher
- Bedroom with double built in robe
- Good sized bathroom with combined shower over bath
- Coin operated laundry in the basement
- Timber flooring with tiles to kitchen