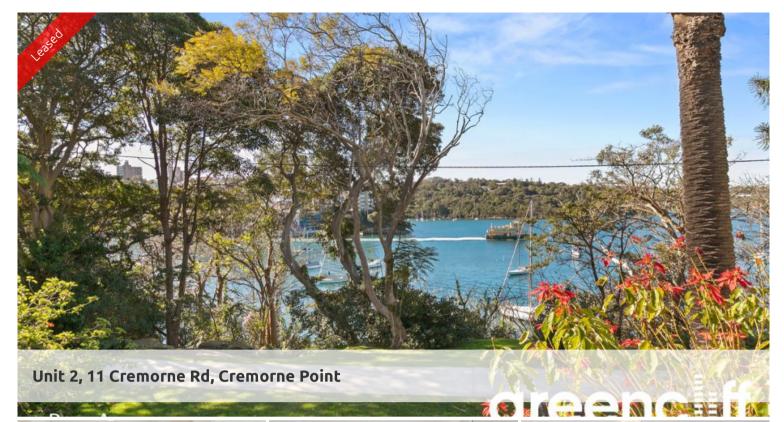

## Great Harbourside Location

Set on Cremorne Reserve, this lovely ground floor apartment has been freshly repainted, bathroom refreshed with plenty of natural lights.

Resting in a boutique building of eleven, it provides direct private access to the adjoining reserve foreshore walkways and is just moments to the Old Cremorne ferry wharf.

- Open plan living and dining featuring large picture windows with water glimpses of the harbour
- Stylishly appointed kitchen includes quality gas appliances and dishwasher
- Bedroom with double built in robe
- Good sized bathroom with combined shower over bath
- Coin operated laundry in the basement
- Timber flooring with tiles to kitchen