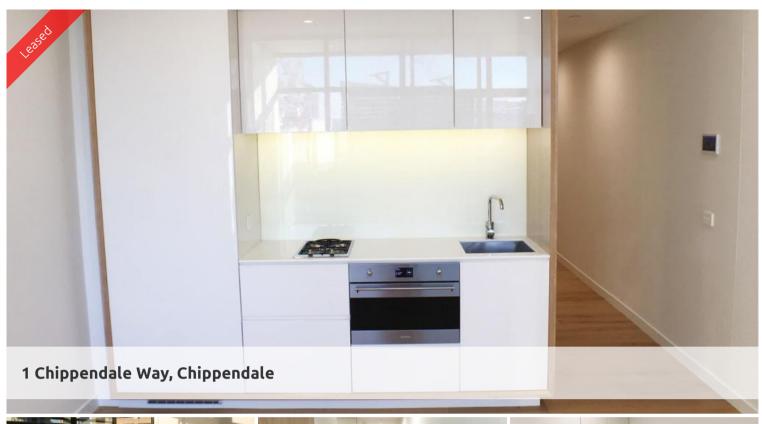

## MODERN & TILED FLOORING ONE BEDROOM SUITE IN CENTRAL PARK

Moments to Central station, buses and surrounding Universities makes living at Central Park the ultimate in downtown living.

The apartments boast intelligent and lifestyle-savvy interiors, features

- Ducted air conditioning
- Smart lighting system
- Loggia for indoor/outdoor living
- Fridge and washer/dryer included
- European kitchen appliances/stone bench tops
- The latest bathroom fittings and design