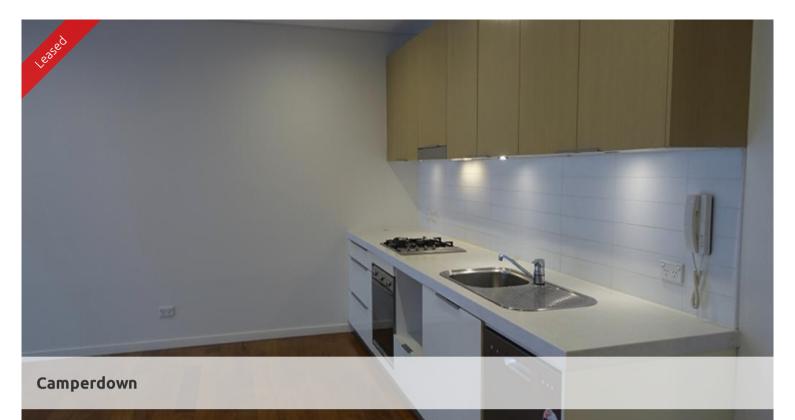

## ONE BEDROOM APARTMENT WITH CAR SPACE - Freshly Painted

Spacious one bedroom apartment with security car space perfectly located in the "Aquillon" security building. Features include:

- Ultra modern open plan kitchen including dishwasher and fridge
- Sleek bathroom with separate bath and shower, internal laundry with dryer
- Timber floors in the living area, carpet in the bedroom and built in wardrobe
- Adjoining tiled loggia/enclosed balcony, ideal as a separate dining area
- -New paint througiout the property.
- Peaceful and tranquil leafy outlook, ultra convenient location
- Also available partly furnished

Set in the popular City Quarter complex, boasting access to your choice of 50 metre outdoor or 25m indoor pool and two gymnasiums. The complex also has 24 hour security, Japanese restaurant, café and a convenience store. All within ten minutes from Glebe, Broadway, Leichhardt, Sydney University and the CBD.