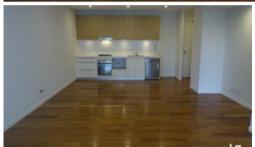

## ONE BEDROOM APARTMENT WITH CAR SPACE - Freshly Painted

Spacious one bedroom apartment with security car space perfectly located in the "Aquillon" security building. Features include:

- Ultra modern open plan kitchen including dishwasher and fridge
- Sleek bathroom with separate bath and shower, internal laundry with dryer
- Timber floors in the living area, carpet in the bedroom and built in wardrobe
- Adjoining tiled loggia/enclosed balcony, ideal as a separate dining area
- -New paint througiout the property.
- Peaceful and tranquil leafy outlook, ultra convenient location
- Also available partly furnished