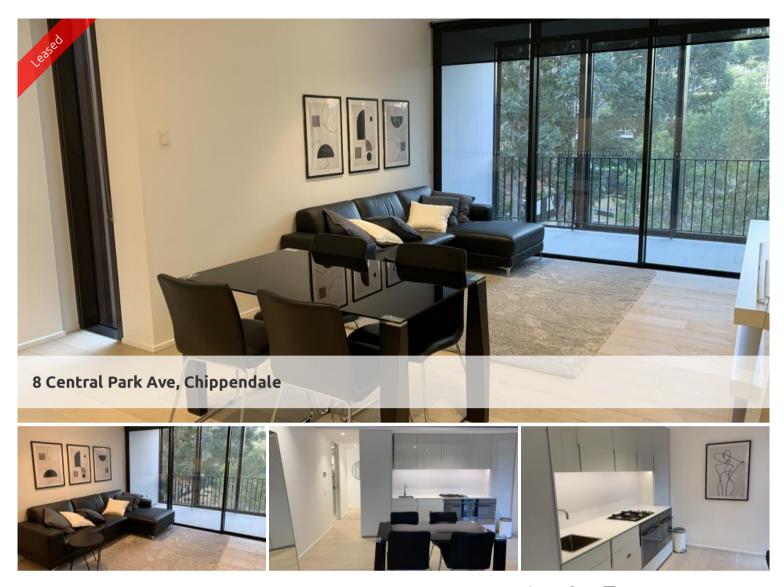

MODERN ONE BEDROOM WITH BILLS INCLUDED IN CENTRAL PARK Please meet at our office 101/5 Carlton Street, Chippendale a few minutes before to register and inspect.

"Connor is a balance of location and surroundings, opportunity and innovation. Both modern and warm, contemporary and inviting,

It is supremely comfortable nestled on the edge of old and new."

Designed by Smart Design Studio, Connor offers a selection of 178 impeccably designed apartments.

Nestled in the heart of Chippendale, Connor is amongst fashionable retail outlets, a Woolworths supermarket and various cafes and eateries including the impressive new eating precinct Spice Alley on Kensington Lane.

Moments to Central station, buses and surrounding Universities makes living at Central Park the ultimate in downtown living.

The apartments boast intelligent and lifestyle-savvy interiors, features

🔚 1 🔊 1 🖨 1