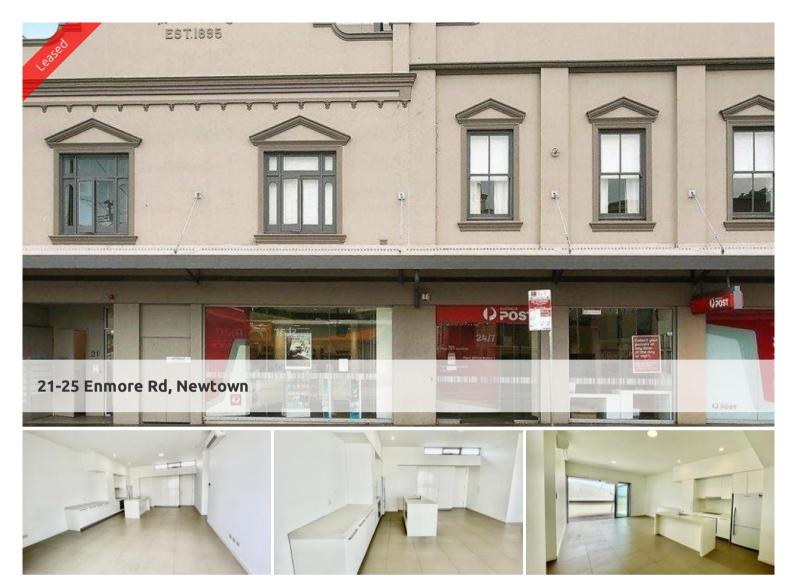

## Top Floor Spacious & Modern Apartment

This designer style one bedroom apartment provides all the modern amenities and features wanted in todays modern living.

Located in the heart of Newton within walking distance to the train station and King Street.

The property features:

- High ceilings throughout, taller windows operated electronically
- Spacious combined lounge and dining area with stacker sliding glass doors
- Gourmet kitchen with gas cooking, plenty of storage and dishdraw and European appliances, fridge
- Double sized bedroom with built-in wardrobes, new carpet, roller blinds
- Huge terrace area perfect for entertaining
- Spotless bathroom with separate bath and shower
- Underground parking and storage cage
- Air conditioning, ample storage spaces
- Spacious separate laundry room

Within walking distance to everything that fabulous Newtown has on offer

The apartment will wow you with the size, features and location, be the first to set memories in this amazing apartment.

Price Leased at first open | More properties needed!!