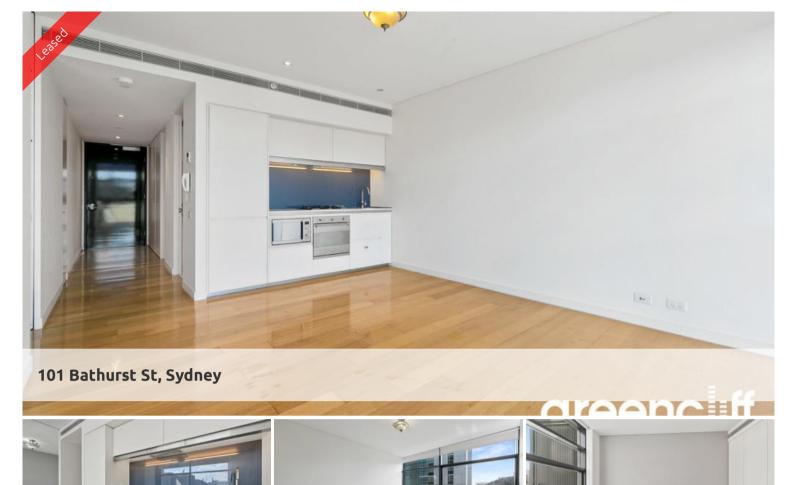

- Modern and spacious combined lounge and dining
- Timber flooring throughout with carpet in the bedroom
- State of the art modern kitchen with gas cook top, oven, microwave, and dishwasher
- Grand bathroom
- Internal spacious laundry with additional cupboard space added