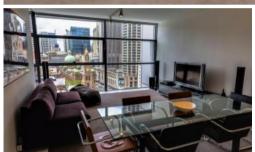

#### Features:

- Unfurnished 2 bedrooms with built ins
- Superb city views
- Spacious master bedroom with ensuite and opens out onto loggia
- Floor to ceiling glass windows
- Ducted air conditioning throughout
- Freshly painted and brand new carpet
- Modern kitchen with stainless steel gas appliances and incorporated dishwasher & microwave.
- Open lounge and dining area
- 2 chic tiled bathrooms with bath tub to ensuite
- Internal laundry and dryer
- Secure car parking for 1 car plus storage cage

Centrally located with shops and eateries moments away. Buses, trains and light rails at door.

\* Photographs may be indicative\*

Price Level 20 | \$1500 PW |
Deposit Taken

**Property** Rental

Type

Property 6389