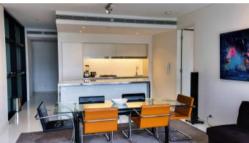

#### Features:

- Unfurnished 2 bedrooms with built ins
- Superb city views
- Spacious master bedroom with ensuite and opens out onto loggia
- Floor to ceiling glass windows
- Ducted air conditioning throughout
- Freshly painted and brand new carpet
- Modern kitchen with stainless steel gas appliances and incorporated dishwasher & microwave.
- Open lounge and dining area
- 2 chic tiled bathrooms with bath tub to ensuite
- Internal laundry and dryer
- Secure car parking for 1 car plus storage cage