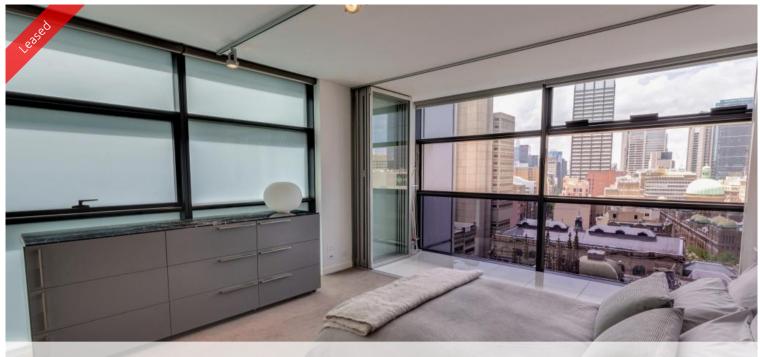

#### Features:

- Unfurnished 2 bedrooms with built ins
- Superb city views
- Spacious master bedroom with ensuite and opens out onto loggia
- Floor to ceiling glass windows
- Ducted air conditioning throughout
- Freshly painted and brand new carpet
- Modern kitchen with stainless steel gas appliances and incorporated dishwasher & microwave.
- Open lounge and dining area
- 2 chic tiled bathrooms with bath tub to ensuite
- Internal laundry and dryer
- Secure car parking for 1 car plus storage cage

Centrally located with shops and eateries moments away. Buses, trains and light rails at door.

\* Photographs may be indicative\*

Price Level 20 | \$1500 PW |
Deposit Taken

**Property** Rental

Type

Property 6389