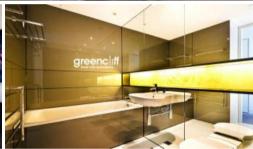

#### Features:

- Unfurnished 2 bedrooms with built ins
- Superb city views
- Spacious master bedroom with ensuite and opens out onto loggia
- Floor to ceiling glass windows
- Ducted air conditioning throughout
- Freshly painted and brand new carpet
- Modern kitchen with stainless steel gas appliances and incorporated dishwasher & microwave.
- Open lounge and dining area
- 2 chic tiled bathrooms with bath tub to ensuite
- Internal laundry and dryer
- Secure car parking for 1 car plus storage cage