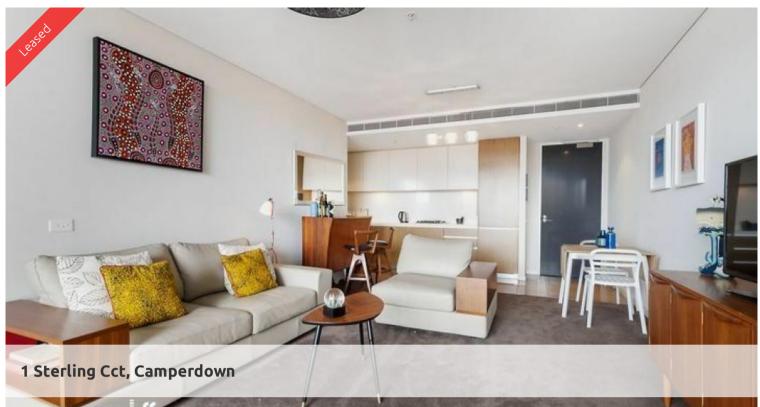

## ONE BEDROOM PLUS STUDY RESIDENCE

Capturing a panoramic westerly district view, this oversized one bedroom plus study designer apartment offers resort style living in a walk-to-everywhere location. It is set in the award winning 'Trio' building, with cafes and shops a walk away. It features:

- Breathtaking district views
- Immaculately presented, with study nook
- Spacious living, walk through bathroom with bath tub, well appointed large bedroom
- Spacious entertaining deck, with power, gas and water outlets, bi fold doors
- CaesarStone kitchen equipped with European appliances
- Ducted air conditioning throughout, internal laundry
- 50-meter outdoor lap pool and 25 meter indoor pool
- Two gymnasiums, restaurants
- Visitor parking, on-site building manager, 24 hour security
- Lift access to secure basement parking, lock up storage
- Close to the RPAH, Sydney Uni, city buses and light rail