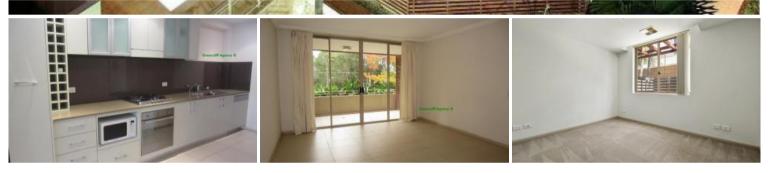

You will love the:

- Spacious combined lounge and dining area
- Modern kitchen featuring SMEG stainless steel appliances, gas cooking, fridge and plenty of cupboard space
- Double sized bedroom with built in wardrobe
- Separate study/guest bedroom
- Huge bathroom with separate shower and bath
- Undercover balcony with gas bayonet
- Secure 2 x car space