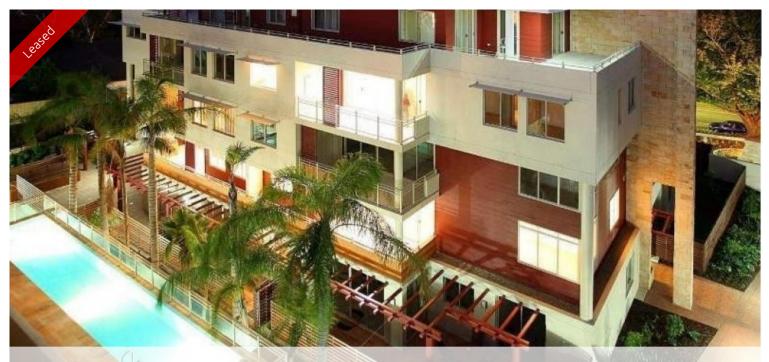

# 4-8 Bobbin Head Road, Pymble

## SPACIOUS ONE BEDROOM + STUDY APARTMENT!

Enjoying prime position on the ground floor of Pymble's renowned 'Arboria' community that includes a pool, gym, sauna, putting green and beautiful gardens. This modern and spacious East facing 1 bedroom plus study apartment will make the perfect new home for you.

Building features:

- 20 metre lap pool
- Gymnasium
- Sauna and steam room
- Putting green
- Visitor parking