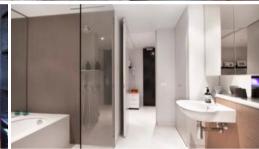

## "TRIO" ONE BEDROOM APARTMENT WITH STUDY NOOK

Sunny and spacious west facing one bedroom apartment located on the eighth floor of the Central building of sought after "Trio". Features include:

- Open plan gas kitchen with Smeg stainless steel appliances
- Spacious living area superbly flowing to generous loggia
- Separate study space, concealed internal laundry facilities
- Sleek dual access bathroom with separate bath and shower
- Spacious bedroom with built-in robes and lovely outlook
- Superb finishes throughout, reverse cycle air conditioning
- Natural flow of indoor/outdoor living, ideal for alfresco entertaining
- Undercover security carspace and storage cage