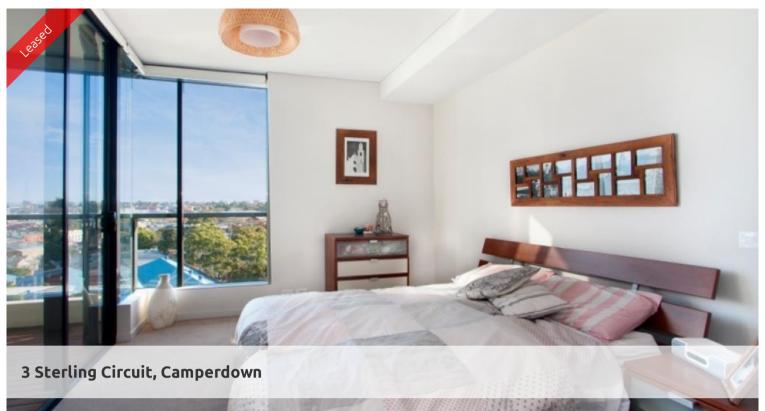

## "TRIO" ONE BEDROOM APARTMENT WITH STUDY NOOK

Sunny and spacious west facing one bedroom apartment located on the eighth floor of the Central building of sought after "Trio". Features include:

- Open plan gas kitchen with Smeg stainless steel appliances
- Spacious living area superbly flowing to generous loggia
- Separate study space, concealed internal laundry facilities
- Sleek dual access bathroom with separate bath and shower
- Spacious bedroom with built-in robes and lovely outlook
- Superb finishes throughout, reverse cycle air conditioning
- Natural flow of indoor/outdoor living, ideal for alfresco entertaining
- Undercover security carspace and storage cage