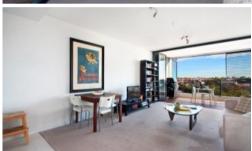

## "TRIO" ONE BEDROOM APARTMENT WITH STUDY NOOK

Sunny and spacious west facing one bedroom apartment located on the eighth floor of the Central building of sought after "Trio". Features include:

- Open plan gas kitchen with Smeg stainless steel appliances
- Spacious living area superbly flowing to generous loggia
- Separate study space, concealed internal laundry facilities
- Sleek dual access bathroom with separate bath and shower
- Spacious bedroom with built-in robes and lovely outlook
- Superb finishes throughout, reverse cycle air conditioning
- Natural flow of indoor/outdoor living, ideal for alfresco entertaining
- Undercover security carspace and storage cage