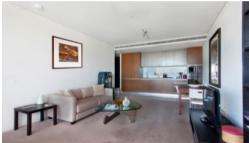

## "TRIO" ONE BEDROOM APARTMENT WITH STUDY NOOK

Sunny and spacious west facing one bedroom apartment located on the eighth floor of the Central building of sought after "Trio". Features include:

- Open plan gas kitchen with Smeg stainless steel appliances
- Spacious living area superbly flowing to generous loggia
- Separate study space, concealed internal laundry facilities
- Sleek dual access bathroom with separate bath and shower
- Spacious bedroom with built-in robes and lovely outlook
- Superb finishes throughout, reverse cycle air conditioning
- Natural flow of indoor/outdoor living, ideal for alfresco entertaining
- Undercover security carspace and storage cage