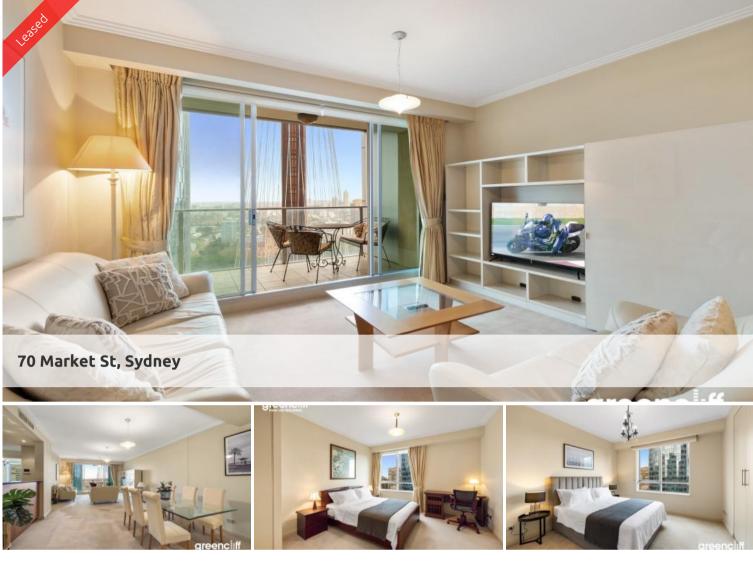

## Fabulously furnished 2 beds at The Tower Apartments

A fabulously well kept two bedroom apartment located in The Tower apartments, available for the very first time for lease.

Positioned on level 26 with views over the city skylines and glimpses of Sydney Harbour Bridge.

This apartment offers

- Well furnished double bedrooms with built in robes and ensuite to master bedroom

- A spacious living area which opens onto the balcony overlooking Sydney's city skylines

- A fully fitted granite, timber gas kitchen with stainless steel appliances and a separate internal laundry

- Ducted air conditioning and smart lighting system

- Two full bathrooms, the master bedroom ensuite featuring twin vanities and bathtub

- Valet parking for 1 car

The Tower Apartments boasts concierge, resort style heated pool, sun deck and a spa on level 10 for residents to enjoy.