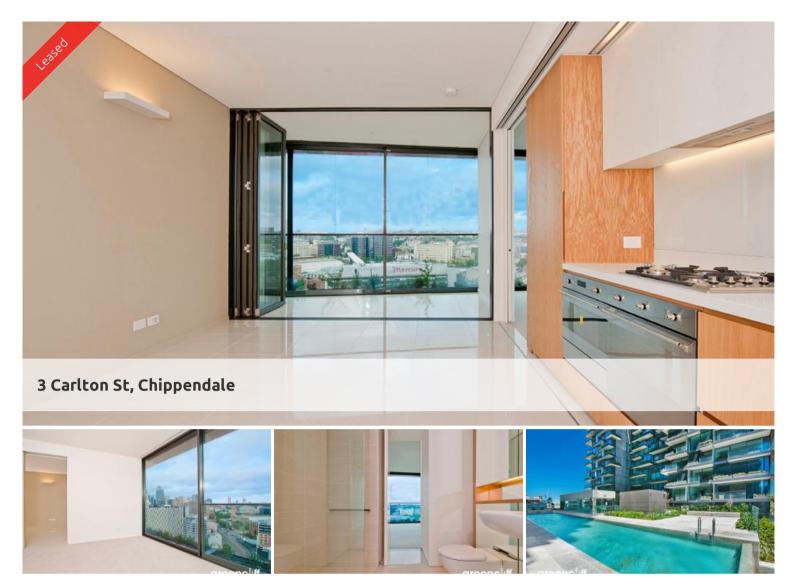

## MODERN TWO BEDROOMS IN CENTRAL PARK

Please meet at our office at 5 Carlton St, Chippendale a few minutes before to register and inspect.

One Central Park is inner city living at its best!

Enjoy the convenience of shopping, entertainment, dining and transport right at your doorstep. Built around a beautiful park and draped in a living vertical garden, One Central Park is the perfect combination of luxury meeting nature.

Rich in amenities, this Central Park features:

- New luxury apartments with stainless steel appliances
- Timber floor
- Security building with 24 hour concierge
- Fitness centre with pool, gymnasium & spa
- 6 star green rated development
- 5 level shopping centre with Woolworths
- City, district or park views from all apartments
- Fridge and washer/dryer included
- More than 30,000sqm of surrounding park and public space.