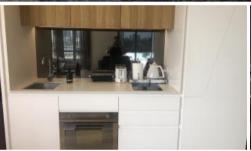

- \* Large open plan living, dining, kitchen and study area.
- \* View
- \* Sleek kitchen with gas cooking and integrated dishwasher & fridge.
- \* Good size study nook.

Price Level 7 | DEPOSIT TAKEN - INSPECTION CANCELED