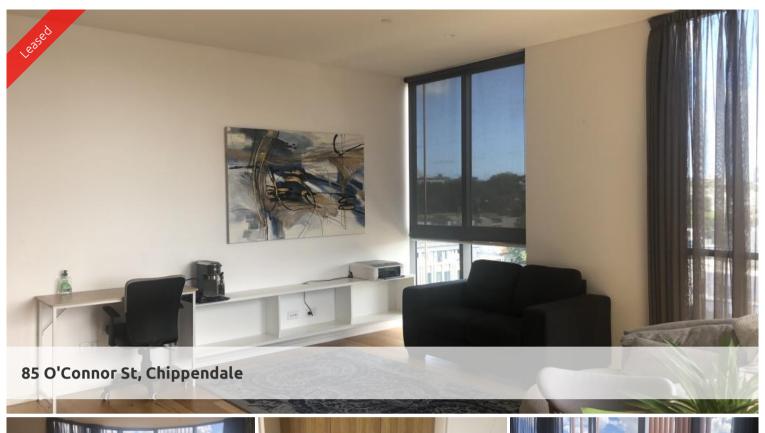

## BRIGHT AND SPACIOUS FURNISHED ONE BEDROOM IN CENTRAL PARK

Please meet at our office on 5 Carlton Street, Chippendale a few minutes before to register and inspect

The final building of Central Park is now complete offering all residents a unique lifestyle surrounded by parks and gardens with a large shopping complex, movie theartre and sitting right next to Spice Alley and Kensington Street. You have everything at your door and only moments from Sydney CBD. Wonderland is a beautiful building full of character and style the apartments are sleek, modern are generous in size.

- \* Large open plan living, dining, kitchen and study area.
- \* View
- \* Sleek kitchen with gas cooking and integrated dishwasher & fridge.
- \* Good size study nook.

Price Level 7 | DEPOSIT TAKEN - INSPECTION CANCELED