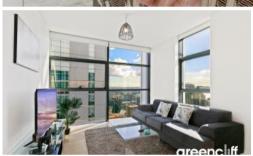

This apartment features:-

- Spacious combined lounge and dining area
- Open plan kitchen with European gas cooking, Stone benchtop and drawer dishwasher
- Double sized bedroom with built-in wardrobes
- Floor to ceiling windows
- Internal laundry with dryer
- Generous study area
- Secure parking space