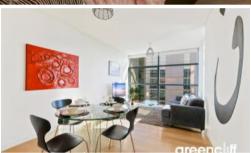

This apartment features:-

- Spacious combined lounge and dining area
- Open plan kitchen with European gas cooking, Stone benchtop and drawer dishwasher
- Double sized bedroom with built-in wardrobes
- Floor to ceiling windows
- Internal laundry with dryer
- Generous study area
- Secure parking space