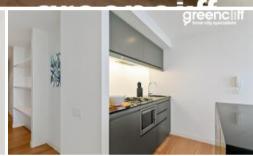

This apartment features:-

- Spacious combined lounge and dining area
- Open plan kitchen with European gas cooking, Stone benchtop and drawer dishwasher
- Double sized bedroom with built-in wardrobes
- Floor to ceiling windows
- Internal laundry with dryer
- Generous study area
- Secure parking space