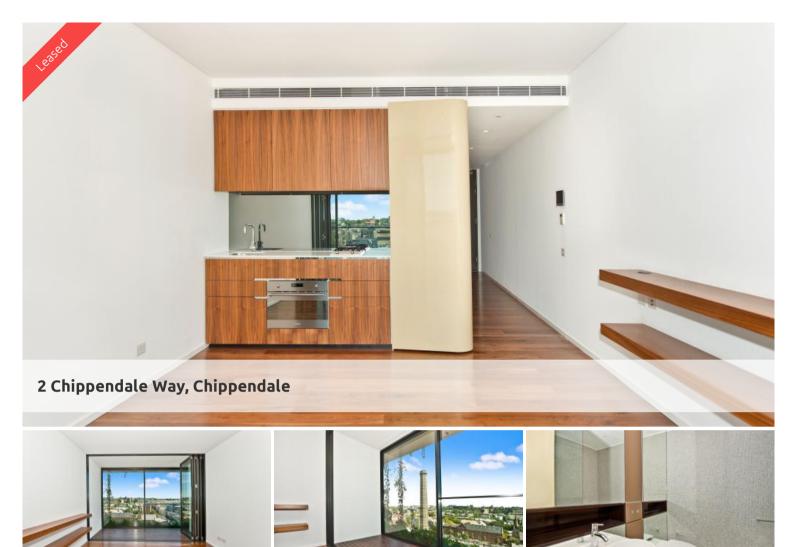

## MODERN ONE BEDROOM SUITE IN CENTRAL PARK

Please meet at our office at 5 Carlton St, Chippendale a few minutes before to register and inspect.

One Central Park is inner city living at its best!

Enjoy the convenience of shopping, entertainment, dining and transport right at your doorstep. Built around a beautiful park and draped in a living vertical garden, One Central Park is the perfect combination of luxury meeting nature.

Rich in amenities, this Central Park development features:

- Near new luxury apartments with stainless steel appliances
- -Timber /Tiled floor
- Security building with 24 hour concierge
- Fitness centre with pool, gymnasium & spa
- 6 star green rated development
- 5 level shopping centre with Woolworths
- City, district or park views from all apartments
- Storage included
- Fridge and washer/dryer included