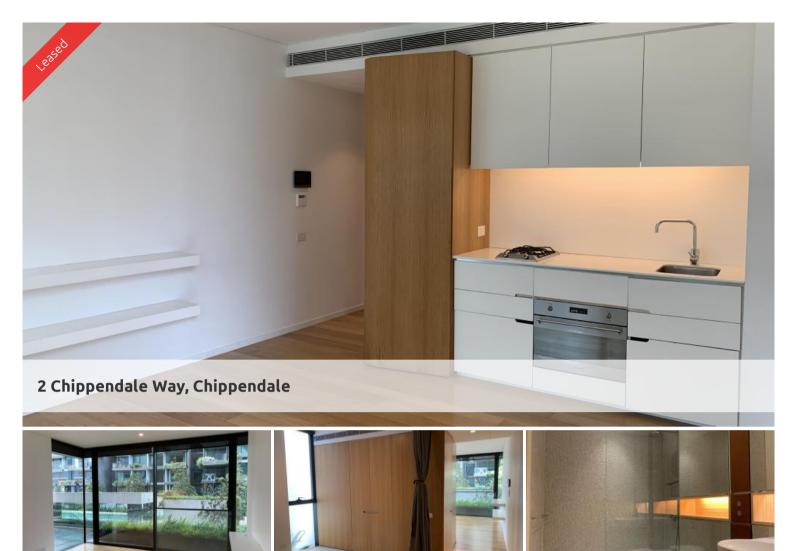

## MODERN & FURNISHED ONE BEDROOM SUITE IN CENTRAL PARK Please meet at our office at 5 Carlton St, Chippendale a few minutes before to register and inspect.

One Central Park is inner city living at its best!

Rich in amenities, this Central Park development features:

- Near new luxury apartments with stainless steel appliances
- -Timber /Tiled floor
- Security building with 24 hour concierge
- Fitness centre with pool, gymnasium & spa
- 6 star green rated development
- 5 level shopping centre with Woolworths
- City, district or park views from all apartments
- Storage included
- Fridge and washer/dryer included