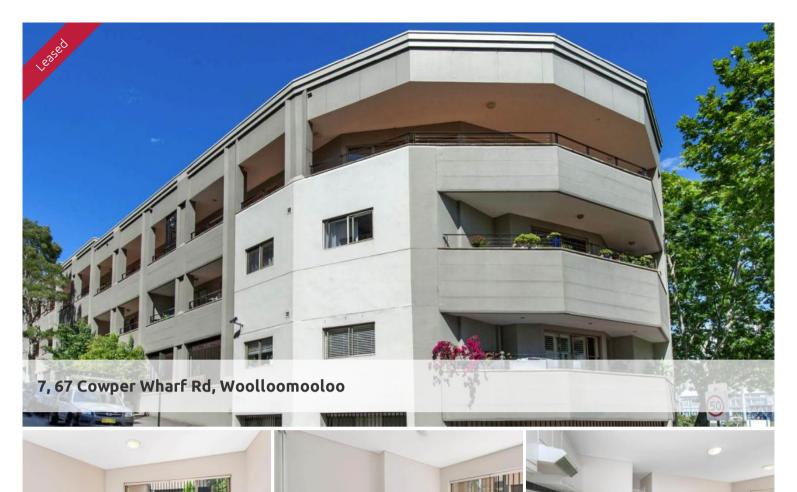

This spacious freshly painted 2 bedroom apartment 2 boasts an open plan living-dining room.

Features timber flooring, well equipped kitchen with dishwasher, modern bathroom, internal laundry, built in wardrobe in both bedrooms, and carspace.

Admiralty Gardens provides:

- Roof-top terrace equipped with BBQ
- Undercover dining area
- Swimming pool
- Security parking

This location presents many lifestyle benefits, it is adjacent to Sydney Harbour, near the Botanic Gardens and Woolloomooloo Wharf, as well as a short walk to Macleay Street, Potts Point.