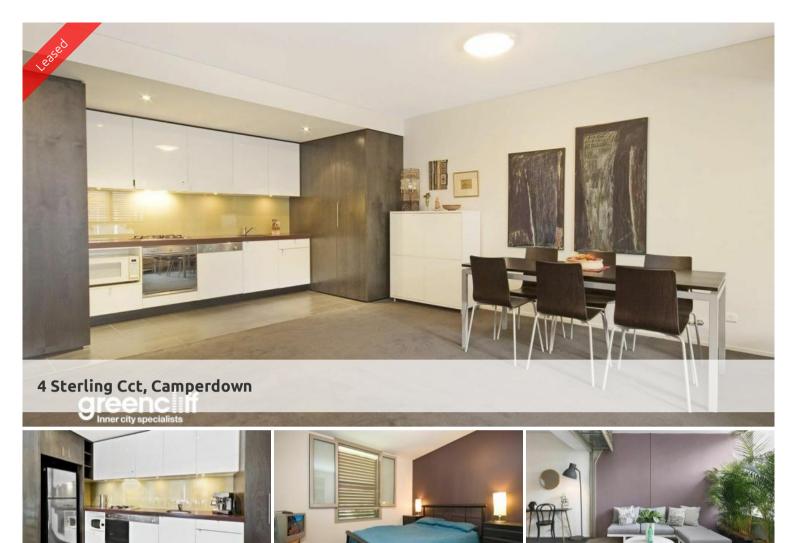

## ONE BEDROOM APARTMENT WITH GARDEN VIEWS

Superbly positioned within "Vie 2" is this fabulous one bedroom apartment boasting a tranquil leafy outlook. Features include:

- Modern open plan kitchen with gas cook top and dishwasher
- Sleek walk through bathroom, separate bath and shower
- Spacious combined lounge / dining area, internal laundry facilities
- Generous bedroom with built-in wardrobes, loads of storage
- Lovely balcony with leafy outlook, ideal for alfresco entertaining
- Near new paint