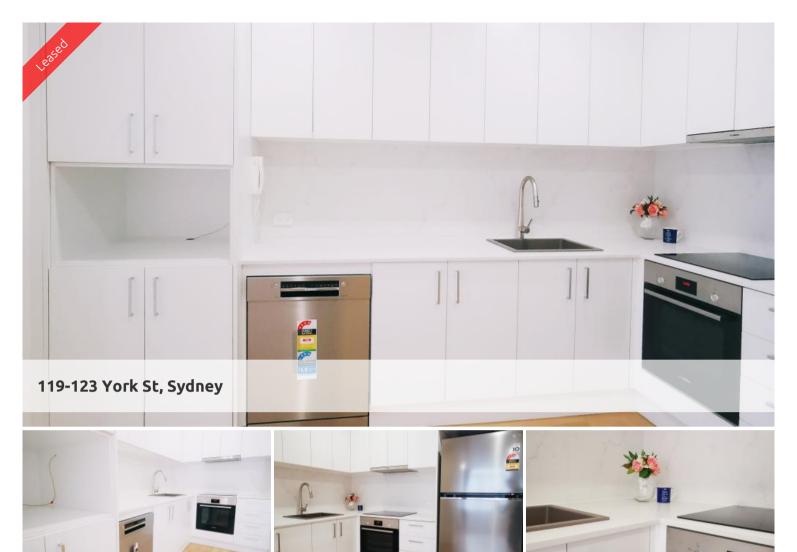

## NEW RENOVATION & PAINT ONE BED IN THE HEART OF SYDNEY

Convenient is the key for this one bedroom apartment. Located in a vibrant inner city living. It is close to train, bus stations and shops.

The apartment consists of:

- Spacious combined lounge & dining room
- Brand new timber flooring
- Large walk -in wardrobe
- Separate kitchen with dishwasher and oven
- New renovated bathroom
- New washer & dryer combo and new fridge
- Opposite QVB and bus stops and minutes walk to Townhall train station and light rail station.