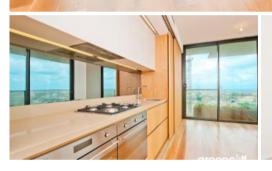

Rich in amenities, this Central Park features:

- New luxury apartments with stainless steel appliances
- Timber floor
- Security building with 24 hour concierge
- Fitness centre with pool, gymnasium & spa
- 6 star green rated development
- 5 level shopping centre with Woolworths
- City, district or park views from all apartments
- Fridge and washer/dryer included
- More than 30,000sqm of surrounding park and public space.